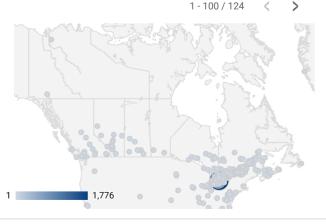

#### JOB SEARCH TRAFFIC BY LOCATION

|     | City           | Users         | Pageviews |
|-----|----------------|---------------|-----------|
| 1.  | Toronto        | 95            | 382       |
| 2.  | Mississauga    | 80            | 354       |
| 3.  | Halton Hills   | 9             | 186       |
| 4.  | Burlington     | 8             | 149       |
| 5.  | (not set)      | 108           | 114       |
| 6.  | Brampton       | 40            | 110       |
| 7.  | Waterloo       | 3             | 32        |
| 8.  | Milton         | 5             | 31        |
| 9.  | Kitchener      | 3             | 27        |
| 10. | Caracas        | 1             | 27        |
| 11. | Vaughan        | 6             | 19        |
| 12. | Ajax           | 1             | 17        |
| 13. | Oakville       | 8             | 17        |
| 14. | Dublin         | 12            | 15        |
| 15. | Newmarket      | 1             | 15        |
| 16. | London         | 7             | 14        |
| 17. | Lagos          | 5             | 13        |
| 18. | Hamilton       | 9             | 13        |
| 19. | Trois-Rivieres | 3             | 10        |
|     |                | 1 - 100 / 12/ | 1 ( )     |

#### Source:

Job search data is collected from user interactions with the job finding tools on the www.peelhaltonworkforce.ca website. Location data is collected by Google Analytics and cannot be filtered using the age range, gender or tool filters at the top of the page.