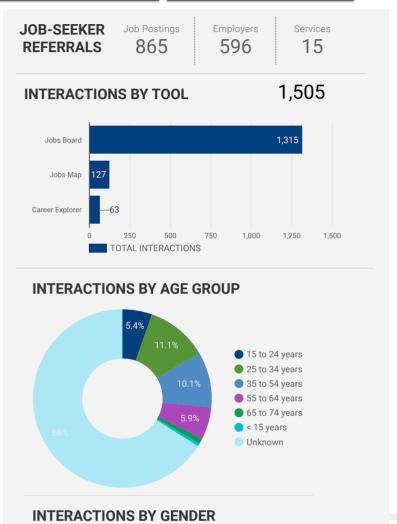

## Workforce Development JOB SEARCH REPORT - APRIL 2023

Page 1 of 2 | Who are the people looking for work?

Monthly Users 538

FILTER AGE GROUP - GENDER - TOOL -

OtherMaleFemaleUnknown