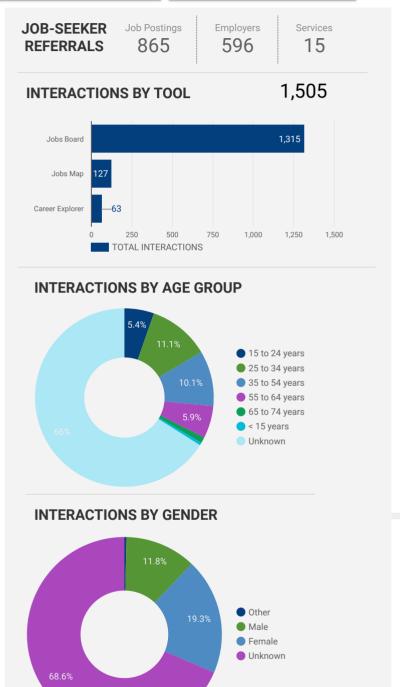

# Workforce Development JOB SEARCH REPORT - MARCH 2023

Page 1 of 2 | Who are the people looking for work?

Monthly Users **582 2** 29.6%

FILTER AGE GROUP → GENDER → TOOL →