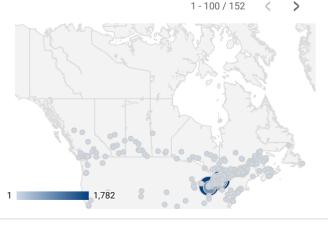

#### JOB SEARCH TRAFFIC BY LOCATION

|     | City         | Users        | Pageviews |
|-----|--------------|--------------|-----------|
| 1.  | Mississauga  | 68           | 369       |
| 2.  | Toronto      | 103          | 258       |
| 3.  | Halton Hills | 9            | 226       |
| 4.  | Brampton     | 68           | 190       |
| 5.  | Burlington   | 13           | 104       |
| 6.  | Milton       | 13           | 66        |
| 7.  | Oakville     | 17           | 53        |
| 8.  | Woodstock    | 3            | 45        |
| 9.  | (not set)    | 20           | 44        |
| 10. | Montreal     | 15           | 36        |
| 11. | Hamilton     | 12           | 23        |
| 12. | London       | 9            | 21        |
| 13. | Windsor      | 10           | 15        |
| 14. | Bolton       | 4            | 14        |
| 15. | Ahmedabad    | 2            | 12        |
| 16. | Dublin       | 11           | 12        |
| 17. | Hearst       | 4            | 11        |
| 18. | Dungannon    | 1            | 9         |
| 19. | Ottawa       | 8            | 9         |
|     |              | 1 - 100 / 14 | 52 /      |

#### Source:

Job search data is collected from user interactions with the job finding tools on the www.peelhaltonworkforce.ca website. Location data is collected by Google Analytics and cannot be filtered using the age range, gender or tool filters at the top of the page.