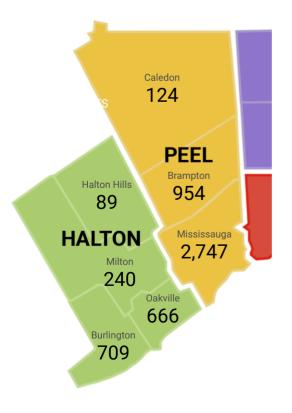

### **MULTILINGUAL JOB POSTINGS BY MUNICIPALITY**

What language skills are sought by 4-Digit NOC?

|    | MUNICIPALITY        | JOB<br>LANGUAGES | AVG POSTING<br>LENGTH IN<br>DAYS | MEDIAN<br>POSTING<br>LENGTH IN<br>DAYS |
|----|---------------------|------------------|----------------------------------|----------------------------------------|
| 1. | City of Mississauga | 2,747            | 22.7                             | 20                                     |
| 2. | City of Brampton    | 954              | 24.3                             | 20                                     |
| 3. | Burlington          | 709              | 20.8                             | 20                                     |
| 4. | Oakville            | 666              | 20.6                             | 20                                     |
| 5. | Milton              | 240              | 21.4                             | 20                                     |
| 6. | Town of Caledon     | 124              | 27.4                             | 20                                     |
| 7. | Halton Hills        | 89               | 22.5                             | 20                                     |