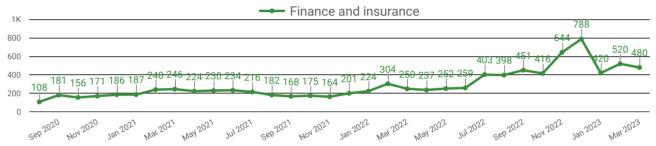

### **DEMAND BY IMPACTED SECTOR (PEEL & HALTON REGIONS)**

How many job postings were active for at least 1 day this month by sector?

NOTE: This graph cannot be filtered using the controls on the cover page