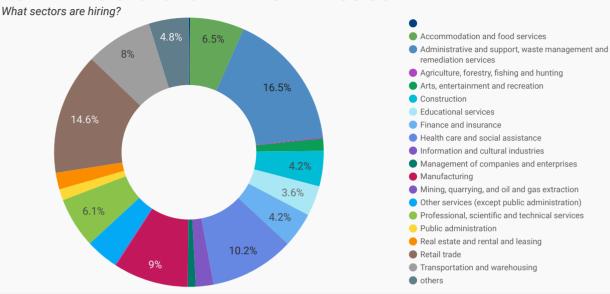

### **DEMAND BY IMPACTED SECTOR (PEEL & HALTON REGIONS)**

How many job postings were active for at least 1 day this month by sector?

NOTE: This graph cannot be filtered using the controls on the cover page

### **TOP HIRING SECTORS BY 2-DIGIT NAICS CODE**

|     | NAICS<br>CODE | 2-DIGIT NAICS LABEL                                                   | POSTING<br>COUNT + | AVG POSTING<br>LENGTH IN DAYS | MEDIAN POSTING<br>LENGTH IN DAYS |
|-----|---------------|-----------------------------------------------------------------------|--------------------|-------------------------------|----------------------------------|
| 1.  | 56            | Administrative and support, waste management and remediation services | 6,132              | 20.7                          | 20                               |
| 2.  | 44-45         | Retail trade                                                          | 5,115              | 20.0                          | 20                               |
| 3.  | 62            | Health care and social assistance                                     | 3,605              | 19.4                          | 20                               |
| 4.  | 48-49         | Transportation and warehousing                                        | 3,250              | 27.5                          | 20                               |
| 5.  | 31-33         | Manufacturing                                                         | 3,151              | 21.6                          | 20                               |
| 6.  | 72            | Accommodation and food services                                       | 2,729              | 30.6                          | 20                               |
| 7.  | 54            | Professional, scientific and technical services                       | 2,269              | 25.6                          | 20                               |
| 8.  | 23            | Construction                                                          | 1,628              | 26.0                          | 20                               |
| 9.  | 41            | Wholesale trade                                                       | 1,601              | 22.3                          | 20                               |
| 10. | 81            | Other services (except public administration)                         | 1,504              | 26.0                          | 20                               |
| 11. | 52            | Finance and insurance                                                 | 1,387              | 17.0                          | 14                               |
| 12. | 61            | Educational services                                                  | 1,210              | 17.9                          | 20                               |
| 13. | 51            | Information and cultural industries                                   | 727                | 22.1                          | 20                               |
| 14. | 53            | Real estate and rental and leasing                                    | 700                | 22.2                          | 20                               |
| 15. | 71            | Arts, entertainment and recreation                                    | 506                | 21.1                          | 20                               |
| 16. | 91            | Public administration                                                 | 498                | 23.3                          | 20                               |
| 17. | 55            | Management of companies and enterprises                               | 305                | 23.8                          | 20                               |
| 18. | 22            | Utilities                                                             | 84                 | 18.6                          | 20                               |
| 19. | 11            | Agriculture, forestry, fishing and hunting                            | 53                 | 25.8                          | 20                               |
| 20. | 21            | Mining, quarrying, and oil and gas extraction                         | 48                 | 18.5                          | 20                               |