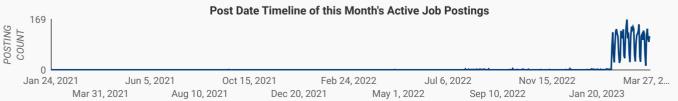

### POST DATE TIMELINE FOR THIS MONTH'S ACTIVE JOB POSTINGS

How many job postings were active for at least 1 day this month?

How many job postings were active for at least 1 day this month by sector?

NOTE: This graph cannot be filtered using the controls on the cover page