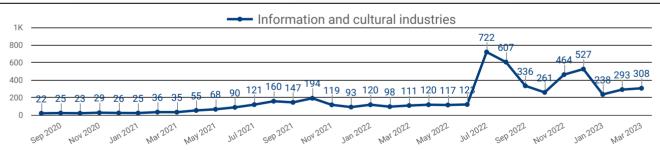

### **DEMAND BY IMPACTED SECTOR (PEEL & HALTON REGIONS)**

How many job postings were active for at least 1 day this month by sector?

NOTE: This graph cannot be filtered using the controls on the cover page

### **TOP HIRING SECTORS BY 2-DIGIT NAICS CODE**

|     | NAICS<br>CODE | 2-DIGIT NAICS LABEL                                                   | POSTING<br>COUNT + | AVG POSTING<br>LENGTH IN DAYS | MEDIAN POSTING<br>LENGTH IN DAYS |
|-----|---------------|-----------------------------------------------------------------------|--------------------|-------------------------------|----------------------------------|
| 1.  | 56            | Administrative and support, waste management and remediation services | 6,132              | 20.7                          | 20                               |
| 2.  | 44-45         | Retail trade                                                          | 5,115              | 20.0                          | 20                               |
| 3.  | 62            | Health care and social assistance                                     | 3,605              | 19.4                          | 20                               |
| 4.  | 48-49         | Transportation and warehousing                                        | 3,250              | 27.5                          | 20                               |
| 5.  | 31-33         | Manufacturing                                                         | 3,151              | 21.6                          | 20                               |
| 6.  | 72            | Accommodation and food services                                       | 2,729              | 30.6                          | 20                               |
| 7.  | 54            | Professional, scientific and technical services                       | 2,269              | 25.6                          | 20                               |
| 8.  | 23            | Construction                                                          | 1,628              | 26.0                          | 20                               |
| 9.  | 41            | Wholesale trade                                                       | 1,601              | 22.3                          | 20                               |
| 10. | 81            | Other services (except public administration)                         | 1,504              | 26.0                          | 20                               |
| 11. | 52            | Finance and insurance                                                 | 1,387              | 17.0                          | 14                               |
| 12. | 61            | Educational services                                                  | 1,210              | 17.9                          | 20                               |
| 13. | 51            | Information and cultural industries                                   | 727                | 22.1                          | 20                               |
| 14. | 53            | Real estate and rental and leasing                                    | 700                | 22.2                          | 20                               |
| 15. | 71            | Arts, entertainment and recreation                                    | 506                | 21.1                          | 20                               |
| 16. | 91            | Public administration                                                 | 498                | 23.3                          | 20                               |
| 17. | 55            | Management of companies and enterprises                               | 305                | 23.8                          | 20                               |
| 18. | 22            | Utilities                                                             | 84                 | 18.6                          | 20                               |
| 19. | 11            | Agriculture, forestry, fishing and hunting                            | 53                 | 25.8                          | 20                               |
| 20. | 21            | Mining, quarrying, and oil and gas extraction                         | 48                 | 18.5                          | 20                               |