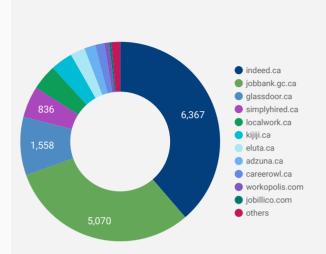

### **COMPANIES BY JOB BOARD**

What share of unique job postings appear on each job board?

### **JOB POSTING DETAILS BY JOB BOARD**

How does job posting activity differ by job board?

|     | JOB BOARD                    | POSTING COUNT | AVG POSTING<br>LENGTH IN DAYS | MEDIAN<br>POSTING<br>LENGTH IN DAYS | # OF<br>COMPANIES |
|-----|------------------------------|---------------|-------------------------------|-------------------------------------|-------------------|
| 1.  | indeed.ca                    | 18,335        | 19                            | 20                                  | 6,367             |
| 2.  | jobbank.gc.ca                | 10,039        | 52                            | 30                                  | 5,070             |
| 3.  | glassdoor.ca                 | 2,615         | 20                            | 20                                  | 1,558             |
| 4.  | adzuna.ca                    | 2,554         | 14                            | 14                                  | 295               |
| 5.  | eluta.ca                     | 2,459         | 20                            | 20                                  | 391               |
| 6.  | localwork.ca                 | 1,964         | 9                             | 2                                   | 681               |
| 7.  | kijiji.ca                    | 1,754         | 15                            | 15                                  | 588               |
| 8.  | simplyhired.ca               | 1,197         | 20                            | 20                                  | 836               |
| 9.  | randstad.ca                  | 537           | 47                            | 41.5                                | 1                 |
| 10. | jobillico.com                | 389           | 16                            | 12                                  | 57                |
| 11. | careerowl.ca                 | 372           | 140                           | 122                                 | 245               |
| 12. | careerarc.com                | 271           | 45                            | 16                                  | 24                |
| 13. | network.applytoeducation.com | 239           | 7                             | 3                                   | 10                |
| 14. | careerbuilder.ca             | 236           | 34                            | 28                                  | 27                |
| 15. | rncareers.ca                 | 230           | 19                            | 12.5                                | 56                |
| 16. | workopolis.com               | 136           |                               |                                     | 128               |
| 17. | retail.ca                    | 72            | 35                            | 14.5                                | 21                |
| 18. | jobs.ccs4u.org               | 41            |                               |                                     | 25                |