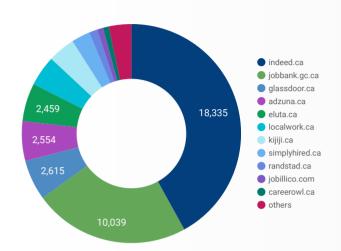

### **JOB POSTINGS BY JOB BOARD**

What share of unique job postings appear on each job board?

### **JOB POSTING DETAILS BY JOB BOARD**

How does job posting activity differ by job board?

|     | JOB BOARD                    | POSTING COUNT | AVG POSTING<br>LENGTH IN DAYS | MEDIAN<br>POSTING<br>LENGTH IN DAYS | # OF<br>COMPANIES |
|-----|------------------------------|---------------|-------------------------------|-------------------------------------|-------------------|
| 1.  | indeed.ca                    | 18,335        | 19                            | 20                                  | 6,367             |
| 2.  | jobbank.gc.ca                | 10,039        | 52                            | 30                                  | 5,070             |
| 3.  | glassdoor.ca                 | 2,615         | 20                            | 20                                  | 1,558             |
| 4.  | adzuna.ca                    | 2,554         | 14                            | 14                                  | 295               |
| 5.  | eluta.ca                     | 2,459         | 20                            | 20                                  | 391               |
| 6.  | localwork.ca                 | 1,964         | 9                             | 2                                   | 681               |
| 7.  | kijiji.ca                    | 1,754         | 15                            | 15                                  | 588               |
| 8.  | simplyhired.ca               | 1,197         | 20                            | 20                                  | 836               |
| 9.  | randstad.ca                  | 537           | 47                            | 41.5                                | 1                 |
| 10. | jobillico.com                | 389           | 16                            | 12                                  | 57                |
| 11. | careerowl.ca                 | 372           | 140                           | 122                                 | 245               |
| 12. | careerarc.com                | 271           | 45                            | 16                                  | 24                |
| 13. | network.applytoeducation.com | 239           | 7                             | 3                                   | 10                |
| 14. | careerbuilder.ca             | 236           | 34                            | 28                                  | 27                |
| 15. | rncareers.ca                 | 230           | 19                            | 12.5                                | 56                |
| 16. | workopolis.com               | 136           |                               |                                     | 128               |
| 17. | retail.ca                    | 72            | 35                            | 14.5                                | 21                |
| 18. | jobs.ccs4u.org               | 41            |                               |                                     | 25                |