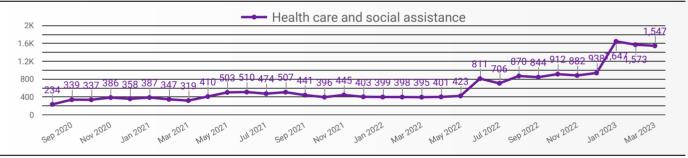

### **DEMAND BY IMPACTED SECTOR (PEEL & HALTON REGIONS)**

How many job postings were active for at least 1 day this month by sector?

NOTE: This graph cannot be filtered using the controls on the cover page