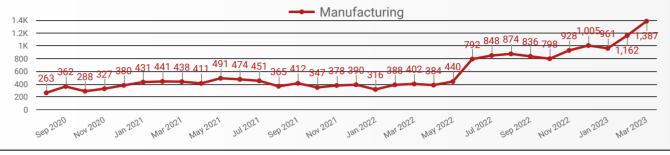

### **DEMAND BY IMPACTED SECTOR (PEEL & HALTON REGIONS)**

How many job postings were active for at least 1 day this month by sector?

NOTE: This graph cannot be filtered using the controls on the cover page