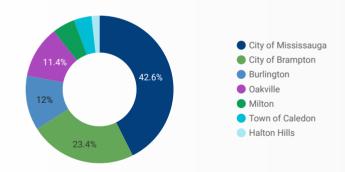

### JOB POSTINGS BY MUNICIPALITY

Where are job opportunities being offered?

|    | MUNICIPALITY        | POSTING<br>COUNT + | AVG POSTING<br>LENGTH IN DAYS | MEDIAN POSTING<br>LENGTH IN DAYS |
|----|---------------------|--------------------|-------------------------------|----------------------------------|
| 1. | City of Mississauga | 18,482             | 22.7                          | 20                               |
| 2. | City of Brampton    | 10,150             | 24.3                          | 20                               |
| 3. | Burlington          | 5,205              | 20.8                          | 20                               |
| 4. | Oakville            | 4,956              | 20.6                          | 20                               |
| 5. | Milton              | 2,143              | 21.4                          | 20                               |
| 6. | Town of Caledon     | 1,680              | 27.4                          | 20                               |
| 7. | Halton Hills        | 767                | 22.5                          | 20                               |