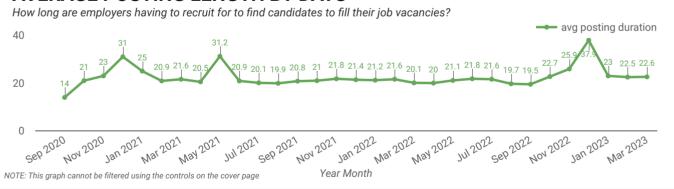

|
| JOB DURATION                  | • | MUNICIPALITY                        | • |
| ADDITIONAL LANGUAGE           | • | REGION                              | • |
| SPECIFIC JOB TAGS             | • | JOB BOARD                           | • |

NOC = National Occupation Classification | NAICS = North American Industry Classification System

Page 1 of 20

#### Source:

Job posting data collected by the Peel Halton Workforce Development Group from job boards and employer websites that recruit candidates in Peel and Halton Regions.







This Employment Ontario service is funded in part by the Government of Canada and the Government of Ontario.

Ce service Emploi Ontario est financé en partie par le gouvernement du Canada et le gouvernement de l'Ontario.



### AVERAGE POSTING LENGTH BY DAYS



Year Month

### POST DATE TIMELINE FOR THIS MONTH'S ACTIVE JOB POSTINGS

How many job postings were active for at least 1 day this month?





How many job postings were active for at least 1 day this month by sector?











NOTE: This graph cannot be filtered using the controls on the cover page



Who is hiring and what occupations are being recruited?

### **DEMAND BY IMPACTED SECTOR (PEEL & HALTON REGIONS)**

How many job postings were active for at least 1 day this month by sector?











NOTE: This graph cannot be filtered using the controls on the cover page



### JOB POSTINGS BY REGION

Where are job opportunities being offered?

|    | REGION        | POSTING<br>COUNT • | AVG POSTING<br>LENGTH IN DAYS | MEDIAN POSTING<br>LENGTH IN DAYS |
|----|---------------|----------