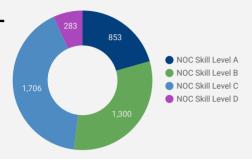

### JOB POSTS BY SKILL LEVEL

What education do occupations typically require?

Skill Level A = Usually University education | Skill Level B = Usually College education or Apprenticeship training | Skill Level C = Usually Secondary education or occupation-specific training | Skill Level D = Usually on-thejob training

### MULTILINGUAL JOB POSTINGS BY SKILL LEVEL

What language skills are employers looking for by occupational skill level?

853 Skill Level A - Management/ Professional Occupations usually requiring University

1.300 Skill Level B - Usually college education or apprenticeship training

1.706 Skill Level C - Usually secondary education or occupation-specific training

283 Skill Level D - Usually on-the-job training