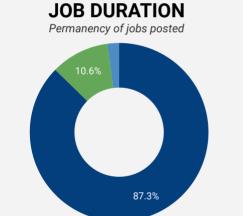

| 20                               |
| 2. | City of Brampton    | 10,150             | 24.3                          | 20                               |
| 3. | Burlington          | 5,205              | 20.8                          | 20                               |
| 4. | Oakville            | 4,956              | 20.6                          | 20                               |
| 5. | Milton              | 2,143              | 21.4                          | 20                               |
| 6. | Town of Caledon     | 1,680              | 27.4                          | 20                               |
| 7. | Halton Hills        | 767                | 22.5                          | 20                               |



### **JOB TYPE**

Full-time vs Part-time





### JOB POSTINGS BY JOB CATEGORY

What broad occupational category is being recruited?



- Sales and service occupations Business, finance and administration occupations
- Trades, transport and equipment operators and related occupations
- Management occupations
- Natural and applied sciences and related occupations
- Occupations in education, law and social, community and government services
- Health occupations
- Occupations in manufacturing and utilities
- Occupations in art, culture, recreation and sport
- Natural resources, agriculture and related production occupations

### JOB POSTS BY SKILL LEVEL

What education do occupations typically require?



Skill Level A = Usually University education | Skill Level B = Usually College education or Apprenticeship training | Skill Level C