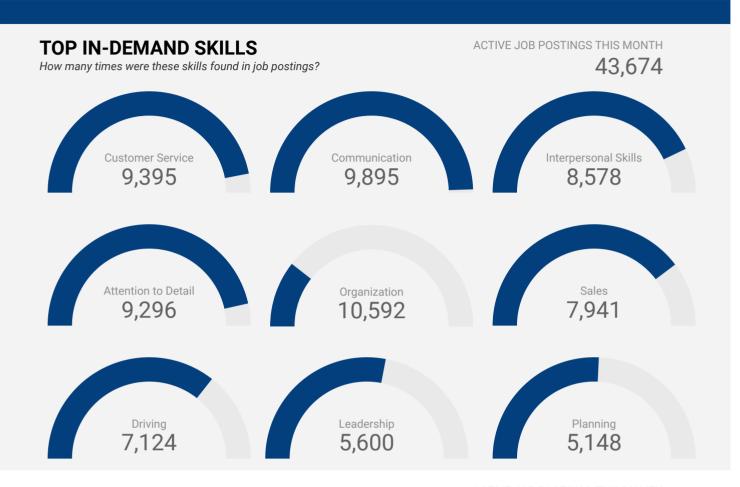

### **KEY JOB REQUIREMENTS**

How often are these requirements desired in job postings?

ACTIVE JOB POSTINGS THIS MONTH 43.674

Driver's License

651

First Aid

1,332

Regular Access to a Vehicle

930

Criminal Record Check

2,147

Microsoft Office

3,271

Food Safety

765

Who is hiring and what occupations are being recruited?