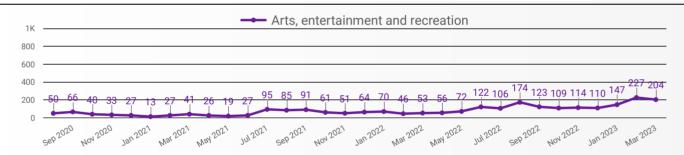

### **DEMAND BY IMPACTED SECTOR (PEEL & HALTON REGIONS)**

How many job postings were active for at least 1 day this month by sector?

NOTE: This graph cannot be filtered using the controls on the cover page

### **TOP HIRING SECTORS BY 2-DIGIT NAICS CODE**

|     | NAICS<br>CODE | 2-DIGIT NAICS LABEL                                                   | POSTING<br>COUNT + | AVG POSTING<br>LENGTH IN DAYS | MEDIAN POSTING<br>LENGTH IN DAYS |
|-----|---------------|-----------------------------------------------------------------------|--------------------|-------------------------------|----------------------------------|
| 1.  | 56            | Administrative and support, waste management and remediation services | 6,132              | 20.7                          | 20                               |
| 2.  | 44-45         | Retail trade                                                          | 5,115              | 20.0                          | 20                               |
| 3.  | 62            | Health care and social assistance                                     | 3,605              | 19.4                          | 20                               |
| 4.  | 48-49         | Transportation and warehousing                                        | 3,250              | 27.5                          | 20                               |
| 5.  | 31-33         | Manufacturing                                                         | 3,151              | 21.6                          | 20                               |
| 6.  | 72            | Accommodation and food services                                       | 2,729              | 30.6                          | 20                               |
| 7.  | 54            | Professional, scientific and technical services                       | 2,269              | 25.6                          | 20                               |
| 8.  | 23            | Construction                                                          | 1,628              | 26.0                          | 20                               |
| 9.  | 41            | Wholesale trade                                                       | 1,601              | 22.3                          | 20                               |
| 10. | 81            | Other services (except public administration)                         | 1,504              | 26.0                          | 20                               |
| 11. | 52            | Finance and insurance                                                 | 1,387              | 17.0                          | 14                               |
| 12. | 61            | Educational services                                                  | 1,210              | 17.9                          | 20                               |
| 13. | 51            | Information and cultural industries                                   | 727                | 22.1                          | 20                               |
| 14. | 53            | Real estate and rental and leasing                                    | 700                | 22.2                          | 20                               |
| 15. | 71            | Arts, entertainment and recreation                                    | 506                | 21.1                          | 20                               |
| 16. | 91            | Public administration                                                 | 498                | 23.3                          | 20                               |
| 17. | 55            | Management of companies and enterprises                               | 305                | 23.8                          | 20                               |
| 18. | 22            | Utilities                                                             | 84                 | 18.6                          | 20                               |
| 19. | 11            | Agriculture, forestry, fishing and hunting                            | 53                 | 25.8                          | 20                               |
| 20. | 21            | Mining, quarrying, and oil and gas extraction                         | 48                 | 18.5                          | 20                               |