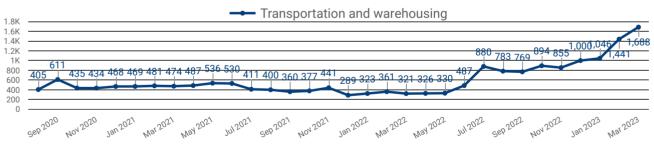

### **DEMAND BY IMPACTED SECTOR (PEEL & HALTON REGIONS)**

How many job postings were active for at least 1 day this month by sector?

NOTE: This graph cannot be filtered using the controls on the cover page