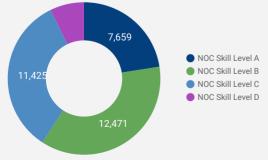

### JOB POSTS BY SKILL LEVEL

What education do occupations typically require?

Skill Level A = Usually University education | Skill Level B = Usually College education or Apprenticeship training | Skill Level C = Usually Secondary education or occupation-specific training | Skill Level D = Usually on-thejob training