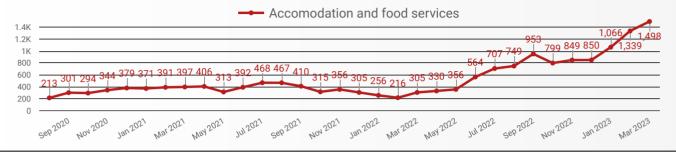

### **DEMAND BY IMPACTED SECTOR (PEEL & HALTON REGIONS)**

How many job postings were active for at least 1 day this month by sector?

NOTE: This graph cannot be filtered using the controls on the cover page

### **TOP HIRING SECTORS BY 2-DIGIT NAICS CODE**

|     | NAICS<br>CODE | 2-DIGIT NAICS LABEL                                                   | POSTING<br>COUNT + | AVG POSTING<br>LENGTH IN DAYS | MEDIAN POSTING<br>LENGTH IN DAYS |
|-----|---------------|-----------------------------------------------------------------------|--------------------|-------------------------------|----------------------------------|
| 1.  | 56            | Administrative and support, waste management and remediation services | 6,132              | 20.7                          | 20                               |
| 2.  | 44-45         | Retail trade                                                          | 5,115              | 20.0                          | 20                               |
| 3.  | 62            | Health care and social assistance                                     | 3,605              | 19.4                          | 20                               |
| 4.  | 48-49         | Transportation and warehousing                                        | 3,250              | 27.5                          | 20                               |
| 5.  | 31-33         | Manufacturing                                                         | 3,151              | 21.6                          | 20                               |
| 6.  | 72            | Accommodation and food services                                       | 2,729              | 30.6                          | 20                               |
| 7.  | 54            | Professional, scientific and technical services                       | 2,269              | 25.6                          | 20                               |
| 8.  | 23            | Construction                                                          | 1,628              | 26.0                          | 20                               |
| 9.  | 41            | Wholesale trade                                                       | 1,601              | 22.3                          | 20                               |
| 10. | 81            | Other services (except public administration)                         | 1,504              | 26.0                          | 20                               |
| 11. | 52            | Finance and insurance                                                 | 1,387              | 17.0                          | 14                               |
| 12. | 61            | Educational services                                                  | 1,210              | 17.9                          | 20                               |
| 13. | 51            | Information and cultural industries                                   | 727                | 22.1                          | 20                               |
| 14. | 53            | Real estate and rental and leasing                                    | 700                | 22.2                          | 20                               |
| 15. | 71            | Arts, entertainment and recreation                                    | 506                | 21.1                          | 20                               |
| 16. | 91            | Public administration                                                 | 498                | 23.3                          | 20                               |
| 17. | 55            | Management of companies and enterprises                               | 305                | 23.8                          | 20                               |
| 18. | 22            | Utilities                                                             | 84                 | 18.6                          | 20                               |
| 19. | 11            | Agriculture, forestry, fishing and hunting                            | 53                 | 25.8                          | 20                               |
| 20. | 21            | Mining, quarrying, and oil and gas extraction                         | 48                 | 18.5                          | 20                               |