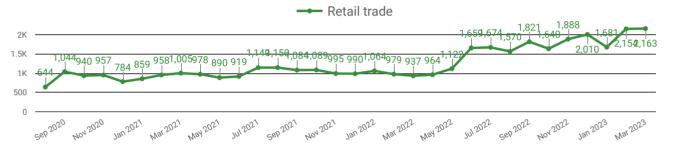

### **DEMAND BY IMPACTED SECTOR (PEEL & HALTON REGIONS)**

How many job postings were active for at least 1 day this month by sector?

NOTE: This graph cannot be filtered using the controls on the cover page

### **TOP HIRING SECTORS BY 2-DIGIT NAICS CODE**

|     | NAICS<br>CODE | 2-DIGIT NAICS LABEL                                                   | POSTING<br>COUNT + | AVG POSTING<br>LENGTH IN DAYS | MEDIAN POSTING<br>LENGTH IN DAYS |
|-----|---------------|-----------------------------------------------------------------------|--------------------|-------------------------------|----------------------------------|
| 1.  | 56            | Administrative and support, waste management and remediation services | 6,132              | 20.7                          | 20                               |
| 2.  | 44-45         | Retail trade                                                          | 5,115              | 20.0                          | 20                               |
| 3.  | 62            | Health care and social assistance                                     | 3,605              | 19.4                          | 20                               |
| 4.  | 48-49         | Transportation and warehousing                                        | 3,250              | 27.5                          | 20                               |
| 5.  | 31-33         | Manufacturing                                                         | 3,151              | 21.6                          | 20                               |
| 6.  | 72            | Accommodation and food services                                       | 2,729              | 30.6                          | 20                               |
| 7.  | 54            | Professional, scientific and technical services                       | 2,269              | 25.6                          | 20                               |
| 8.  | 23            | Construction                                                          | 1,628              | 26.0                          | 20                               |
| 9.  | 41            | Wholesale trade                                                       | 1,601              | 22.3                          | 20                               |
| 10. | 81            | Other services (except public administration)                         | 1,504              | 26.0                          | 20                               |
| 11. | 52            | Finance and insurance                                                 | 1,387              | 17.0                          | 14                               |
| 12. | 61            | Educational services                                                  | 1,210              | 17.9                          | 20                               |
| 13. | 51            | Information and cultural industries                                   | 727                | 22.1                          | 20                               |
| 14. | 53            | Real estate and rental and leasing                                    | 700                | 22.2                          | 20                               |
| 15. | 71            | Arts, entertainment and recreation                                    | 506                | 21.1                          | 20                               |
| 16. | 91            | Public administration                                                 | 498                | 23.3                          | 20                               |
| 17. | 55            | Management of companies and enterprises                               | 305                | 23.8                          | 20                               |
| 18. | 22            | Utilities                                                             | 84                 | 18.6                          | 20                               |
| 19. | 11            | Agriculture, forestry, fishing and hunting                            | 53                 | 25.8                          | 20                               |
| 20. | 21            | Mining, quarrying, and oil and gas extraction                         | 48                 | 18.5                          | 20                               |