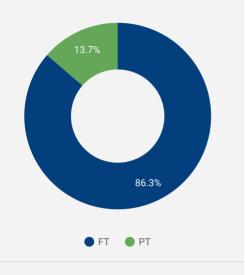

| 20                               |
| 2. | City of Brampton    | 10,150             | 24.3                          | 20                               |
| 3. | Burlington          | 5,205              | 20.8                          | 20                               |
| 4. | Oakville            | 4,956              | 20.6                          | 20                               |
| 5. | Milton              | 2,143              | 21.4                          | 20                               |
| 6. | Town of Caledon     | 1,680              | 27.4                          | 20                               |
| 7. | Halton Hills        | 767                | 22.5                          | 20                               |



### **JOB TYPE**

Full-time vs Part-time





### JOB POSTINGS BY JOB CATEGORY

What broad occupational category is being recruited?



- Sales and service occupations Business, finance and administration occupations
- Trades, transport and equipment operators and related occupations
- Management occupations
- Natural and applied sciences and related occupations
- Occupations in education, law and social, community and government services
- Health occupations
- Occupations in manufacturing and utilities
- Occupations in art, culture, recreation and sport
- Natural resources, agriculture and related production occupations

### JOB POSTS BY SKILL LEVEL

What education do occupations typically require?



Skill Level A = Usually University education | Skill Level B = Usually College education or Apprenticeship training | Skill Level