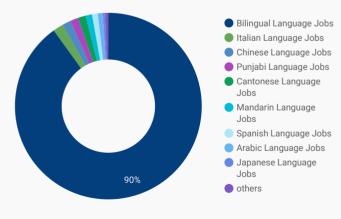

### LANGUAGE SKILLS BREAKDOWN

Which kinds of language skills do employers seek?

|    | LANGUAGES               | POSTING COUNT + |
|----|-------------------------|-----------------|
| 1. | Bilingual Language Jobs | 5,028           |
| 2. | Italian Language Jobs   | 93              |
| 3. | Chinese Language Jobs   | 77              |
| 4. | Punjabi Language Jobs   | 77              |
| 5. | Cantonese Language Jobs | 73              |
| 6. | Mandarin Language Jobs  | 64              |
| 7. | Spanish Language Jobs   | 57              |
|    |                         | 1 - 12 / 12     |