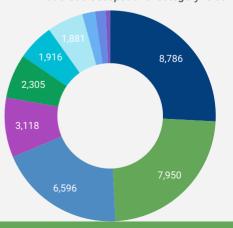

### JOB POSTINGS BY JOB CATEGORY

What broad occupational category is being recruited?

- Sales and service occupations Business, finance and administration occupations
- Trades, transport and equipment operators and related occupations
- Management occupations
- Natural and applied sciences and related occupations
- Occupations in education, law and social, community and government services
- Health occupations
- Occupations in manufacturing and utilities
- Occupations in art, culture, recreation and sport
- Natural resources, agriculture and related production occupations