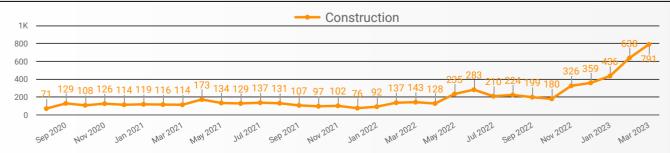

### **DEMAND BY IMPACTED SECTOR (PEEL & HALTON REGIONS)**

How many job postings were active for at least 1 day this month by sector?

NOTE: This graph cannot be filtered using the controls on the cover page