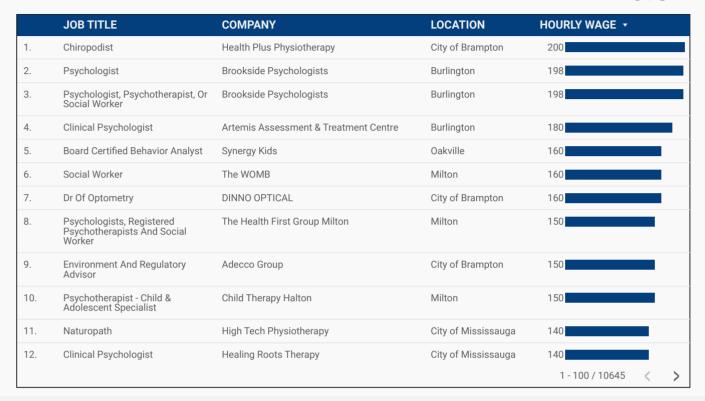

### **TOP HOURLY WAGES IN JOB POSTINGS**

What are employers willing to pay to find the perfect candidate?