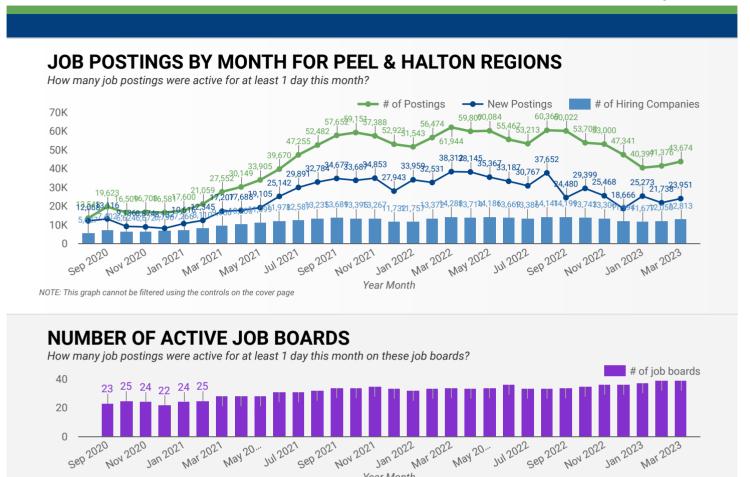

### POST DATE TIMELINE FOR THIS MONTH'S ACTIVE JOB POSTINGS

How many job postings were active for at least 1 day this month?

How many job postings were active for at least 1 day this month by sector?

NOTE: This graph cannot be filtered using the controls on the cover page

Who is hiring and what occupations are being recruited?

### **DEMAND BY IMPACTED SECTOR (PEEL & HALTON REGIONS)**

How many job postings were active for at least 1 day this month by sector?

NOTE: This graph cannot be filtered using the controls on the cover page