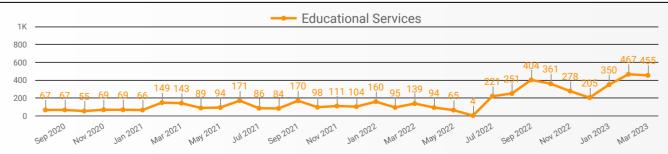

### **TOP HIRING SECTORS BY 2-DIGIT NAICS CODE**

|     | NAICS<br>CODE | 2-DIGIT NAICS LABEL                                                   | POSTING<br>COUNT + | AVG POSTING<br>LENGTH IN DAYS | MEDIAN POSTING<br>LENGTH IN DAYS |
|-----|---------------|-----------------------------------------------------------------------|--------------------|-------------------------------|----------------------------------|
| 1.  | 56            | Administrative and support, waste management and remediation services | 6,132              | 20.7                          | 20                               |
| 2.  | 44-45         | Retail trade                                                          | 5,115              | 20.0                          | 20                               |
| 3.  | 62            | Health care and social assistance                                     | 3,605              | 19.4                          | 20                               |
| 4.  | 48-49         | Transportation and warehousing                                        | 3,250              | 27.5                          | 20                               |
| 5.  | 31-33         | Manufacturing                                                         | 3,151              | 21.6                          | 20                               |
| 6.  | 72            | Accommodation and food services                                       | 2,729              | 30.6                          | 20                               |
| 7.  | 54            | Professional, scientific and technical services                       | 2,269              | 25.6                          | 20                               |
| 8.  | 23            | Construction                                                          | 1,628              | 26.0                          | 20                               |
| 9.  | 41            | Wholesale trade                                                       | 1,601              | 22.3                          | 20                               |
| 10. | 81            | Other services (except public administration)                         | 1,504              | 26.0                          | 20                               |
| 11. | 52            | Finance and insurance                                                 | 1,387              | 17.0                          | 14                               |
| 12. | 61            | Educational services                                                  | 1,210              | 17.9                          | 20                               |
| 13. | 51            | Information and cultural industries                                   | 727                | 22.1                          | 20                               |
| 14. | 53            | Real estate and rental and leasing                                    | 700                | 22.2                          | 20                               |
| 15. | 71            | Arts, entertainment and recreation                                    | 506                | 21.1                          | 20                               |
| 16. | 91            | Public administration                                                 | 498                | 23.3                          | 20                               |
| 17. | 55            | Management of companies and enterprises                               | 305                | 23.8                          | 20                               |
| 18. | 22            | Utilities                                                             | 84                 | 18.6                          | 20                               |
| 19. | 11            | Agriculture, forestry, fishing and hunting                            | 53                 | 25.8                          | 20                               |
| 20. | 21            | Mining, quarrying, and oil and gas extraction                         | 48                 | 18.5                          | 20                               |

### **TOP HIRING SECTORS BY 3-DIGIT NAICS CODE**

|     | NAICS<br>CODE | 3-DIGIT NAICS LABEL                                         | POSTING<br>COUNT • | AVERAGE POSTING<br>LENGTH IN DAYS | MEDIAN POSTING<br>LENGTH IN DAYS |
|-----|---------------|-------------------------------------------------------------|--------------------|-----------------------------------|----------------------------------|
| 1.  | 561           | Administrative and support services                         | 5,934              | 20.8                              | 20                               |
| 2.  | 722           | Food services and drinking places                           | 2,421              | 31.9                              | 20                               |
| 3.  | 541           | Professional, scientific and technical services             | 2,269              | 25.6                              | 20                               |
| 4.  | 484           | Truck transportation                                        | 2,070              | 31.5                              | 20                               |
| 5.  | 621           | Ambulatory health care services                             | 1,871              | 20.5                              | 20                               |
| 6.  | 611           | Educational services                                        | 1,210              | 17.9                              | 20                               |
| 7.  | 445           | Food and beverage stores                                    | 1,045              | 19.3                              | 20                               |
| 8.  | 238           | Specialty trade contractors                                 | 834                | 27.3                              | 20                               |
| 9.  | 811           | Repair and maintenance                                      | 770                | 27.5                              | 20                               |
| 10. | 522           | Credit intermediation and related activities                | 741                | 15.8                              | 14                               |
| 11. | 441           | Motor vehicle and parts dealers                             | 716                | 21.5                              | 20                               |
| 12. | 444           | Building material and garden equipment and supplies dealers | 703                | 16.9                              | 17.5                             |
| 13. | 236           | Construction of buildings                                   | 664                | 26.2                              | 20                               |
| 14. | 311           | Food manufacturing                                          | 660                | 21.3                              | 20                               |
| 15. | 622           | Hospitals                                                   | 632                | 16.1                              | 14                               |
| 16. | 448           | Clothing and clothing accessories stores                    | 612                | 18.5                              | 20                               |
| 17. | 624           | Social assistance                                           | 571                | 20.7                              | 20                               |
| 18. | 623           | Nursing and residential care facilities                     | 531                | 19.0                              | 20                               |
| 19. | 452           | General merchandise stores                                  | 464                | 19.8                              | 14                               |
| 20. | 812           | Personal and laundry services                               | 445                | 22.3                              | 20                               |
| 21. | 446           | Health and personal care stores                             | 425                | 20.5                              | 20                               |
| 22. | 336           | Transportation equipment manufacturing                      | 419                | 19.0                              | 20                               |
| 23. | 524           | Insurance carriers and related activities                   | 417                | 20.8                              | 20                               |
| 24. | 442           | Furniture and home furnishings stores                       | 411                | 23.2                              | 20                               |
| 25. | 713           | Amusement, gambling and recreation industries               | 405                | 20.9                              | 20                               |
| 26. | 531           | Real estate                                                 | 389                | 21.0                              | 20                               |
| 27. | 416           | Building material and supplies merchant wholesalers         | 385                | 21.5                              | 20                               |
| 28. | 417           | Machinery, equipment and supplies merchant wholesalers      | 367                | 20.5                              | 20                               |
| 29. | 488           | Support activities for transportation                       | 365                | 23.2                              | 20                               |
| 30. | 453           | Miscellaneous store retailers                               | 336                | 20.9                              | 20                               |
| 31. | 492           | Couriers and messengers                                     | 336                | 21.3                              | 20                               |
|     |               |                                                             |                    | 1 -                               | 50 / 97 < >                      |

### **TOP HIRING SECTORS BY 4-DIGIT NAICS CODE**

|     | NAICS<br>CODE | 4-DIGIT NAICS LABEL                                         | POSTING<br>COUNT + | AVERAGE POSTING<br>LENGTH IN DAYS | MEDIAN POSTING<br>DAYS IN LENGTH |
|-----|---------------|-------------------------------------------------------------|--------------------|-----------------------------------|----------------------------------|
| 1.  | 5613          | Employment services                                         | 4,766              | 20.6                              | 20                               |
| 2.  | 7225          | Full-service restaurants and limited-service eating places  | 2,051              | 33.8                              | 20                               |
| 3.  | 4841          | General freight trucking                                    | 1,885              | 32.6                              | 20                               |
| 4.  | 4451          | Grocery stores                                              | 830                | 18.1                              | 20                               |
| 5.  | 4441          | Building material and supplies dealers                      | 678                | 16.8                              | 15                               |
| 6.  | 8111          | Automotive repair and maintenance                           | 673                | 28.0                              | 20                               |
| 7.  | 5221          | Depository credit intermediation                            | 629                | 15.1                              | 14                               |
| 8.  | 6221          | General medical and surgical hospitals                      | 625                | 16.1                              | 14                               |
| 9.  | 5617          | Services to buildings and dwellings                         | 620                | 22.2                              | 20                               |
| 10. | 4411          | Automobile dealers                                          | 536                | 20.0                              | 20                               |
| 11. | 5413          | Architectural, engineering and related services             | 509                | 19.5                              | 20                               |
| 12. | 5415          | Computer systems design and related services                | 498                | 34.7                              | 20                               |
| 13. | 4481          | Clothing stores                                             | 482                | 18.4                              | 20                               |
| 14. | 4521          | Department stores                                           | 440                | 19.6                              | 14                               |
| 15. | 6213          | Offices of other health practitioners                       | 436                | 20.6                              | 20                               |
| 16. | 4461          | Health and personal care stores                             | 425                | 20.5                              | 20                               |
| 17. | 6233          | Community care facilities for the elderly                   | 410                | 18.1                              | 18                               |
| 18. | 2361          | Residential building construction                           | 408                | 30.8                              | 20                               |
| 19. | 6212          | Offices of dentists                                         | 402                | 20.5                              | 20                               |
| 20. | 7139          | Other amusement and recreation industries                   | 380                | 21.1                              | 20                               |
| 21. | 5242          | Agencies, brokerages and other insurance related activities | 363                | 21.6                              | 20                               |
| 22. | 5416          | Management, scientific and technical consulting services    | 361                | 22.7                              | 20                               |
| 23. | 6211          | Offices of physicians                                       | 346                | 21.0                              | 20                               |
| 24. | 6116          | Other schools and instruction                               | 340                | 24.7                              | 20                               |
| 25. | 4921          | Couriers                                                    | 323                | 21.4                              | 20                               |
| 26. | 7223          | Special food services                                       | 319                | 23.8                              | 20                               |
| 27. | 6117          | Educational support services                                | 314                | 12.1                              | 5                                |
| 28. | 5511          | Management of companies and enterprises                     | 305                | 23.8                              | 20                               |
| 29. | 5418          | Advertising, public relations, and related services         | 304                | 21.3                              | 20                               |
| 30. | 2382          | Building equipment contractors                              | 302                | 27.6                              | 20                               |
| 31. | 7211          | Traveller accommodation                                     | 300                | 23.3                              | 20                               |
|     |               |                                                             |                    | 1 - 5                             | 0 / 285 < >                      |