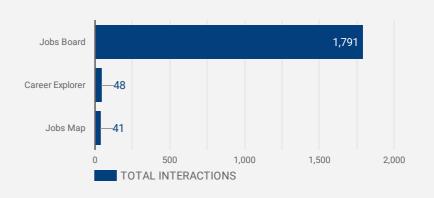

# **GENDER**

Page 1 of 2 | Who are the people looking for work?

Pageviews

319

273

240

143

120

47

39

23

22

20

16

16

14

14

14

12

12

12

12

TOOL

INTERACTIONS BY AGE GROUP