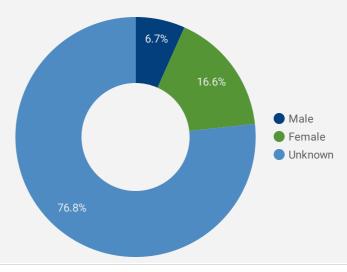

# **GENDER**

Page 1 of 2 | Who are the people looking for work?

Pageviews

319

273

240

143

120

INTERACTIONS BY GENDER