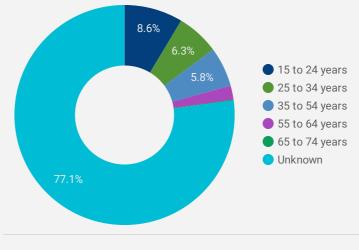

14.

15.

16.

17.

18.

19.

AGE GROUP

Users

86

127

11

8

51

32

7

10

1

10

13

9

4

2

12

2

14

14

12

12

12

12

TOOL

INTERACTIONS BY AGE GROUP