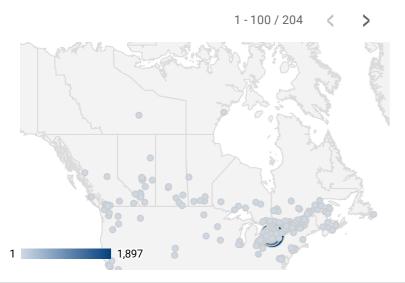

8

8

12

JOB SEARCH TRAFFIC BY LOCATION

Ontario 😵

MPLO

City

Toronto

Mississauga

Halton Hills

Burlington

Brampton

(not set)

Milton

Oakville

El Jadida

London

Montreal

Ottawa

Casablanca

Al Jubail

Calgary

Woodstock

Hamilton

Vancouver

Dublin

Group