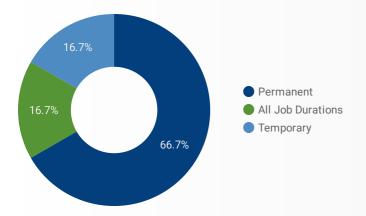

Hamilton     | 10            | 13        |
| 19. | Washington   | 1             | 12        |
|     |              | 1 - 100 / 136 | 5 < >     |







## INTERACTIONS BY AGE GROUP



## INTERACTIONS BY GENDER



#### Source:

Job search data is collected from user interactions with the job finding tools on the www.peelhaltonworkforce.ca website. Location data is collected by Google Analytics and cannot be filtered using the age range, gender or tool filters at the top of the page.









# Workforce Development JOB SEARCH REPORT - JUL 2022

Page 2 of 2 | What kind of jobs are people looking for?

Monthly Users 650 ± 1.2%

FILTER AGE GROUP - GENDER - TOOL -

## **INTEREST BY SKILL TYPE**



## **INTEREST BY SKILL LEVEL**



## **INTEREST BY JOB TYPE**



## **INTEREST BY JOB DURATION**



## **TOP EMPLOYERS & AGENCIES**

| EMPLOYER                          | ı            | POSTINGS • | , |
|-----------------------------------|--------------|------------|---|
| Kijiji Jobs                       |              | 34         |   |
| Maple Lodge Farms                 |              | 32         |   |
| William Osler Health System       |              | 21         |   |
| Trillium Health Partners          |              | 20         |   |
| Randstad Interim Inc.             |              | 11         |   |
| Metro                             |              | 9          |   |
| SmartStyle Hair Salon             |              | 8          |   |
| Bayshore Healthcare Ltd.          |              | 8          |   |
| Rogers Communications Canada Inc. |              | 7          |