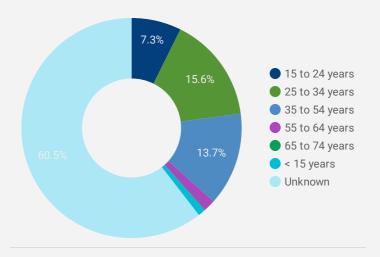

6.  | Milton       | 21            | 48        |
| 7.  | (not set)    | 20            | 45        |
| 8.  | Halton Hills | 15            | 27        |
| 9.  | Delhi        | 6             | 27        |
| 10. | Ottawa       | 15            | 26        |
| 11. | Burlington   | 13            | 20        |
| 12. | London       | 12            | 20        |
| 13. | Kitchener    | 8             | 20        |
| 14. | Vancouver    | 17            | 19        |
| 15. | Newmarket    | 1             | 19        |
| 16. | Ahmedabad    | 10            | 17        |
| 17. | Paris        | 5             | 15        |
| 18. | Hamilton     | 10            | 13        |
| 19. | Washington   | 1             | 12        |
|     |              | 1 - 100 / 136 | 5 < >     |







## INTERACTIONS BY AGE GROUP



## INTERACTIONS BY GENDER



#### Source:

Job search data is collected from user interactions with the job finding tools on the www.peelhaltonworkforce.ca website. Location data is collected by Google Analytics and cannot be filtered using the age range, gender or tool filters at the top of the page.









# Workforce Development JOB SEARCH REPORT - JUL 2022

Page 2 of 2 | What kind of jobs are people looking for?

Monthly Users 650 ± 1.2%

FILTER AGE GROUP - GENDER - TOOL -

## **INTEREST BY SKILL TYPE**



## **INTEREST BY SKILL LEVEL**



## **INTEREST BY JOB TYPE**



## **INTEREST BY JOB DURATION**



## **TOP EMPLOYERS & AGENCIES**

| EMPLOYER                          | ı            | POSTINGS • | , |
|-----------------------------------|--------------|------------|---|
| Kijij