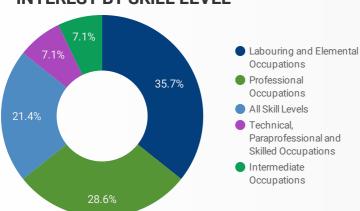

|
| 17. | Paris        | 5             | 15        |
| 18. | Hamilton     | 10            | 13        |
| 19. | Washington   | 1             | 12        |
|     |              | 1 - 100 / 136 | 5 < >     |







## INTERACTIONS BY AGE GROUP



## INTERACTIONS BY GENDER



#### Source:

Job search data is collected from user interactions with the job finding tools on the www.peelhaltonworkforce.ca website. Location data is collected by Google Analytics and cannot be filtered using the age range, gender or tool filters at the top of the page.









# Workforce Development JOB SEARCH REPORT - JUL 2022

Page 2 of 2 | What kind of jobs are people looking for?

Monthly Users 650 ± 1.2%

FILTER AGE GROUP - GENDER - TOOL -

## **INTEREST BY SKILL TYPE**



## **INTEREST BY SKILL LEVEL**



## **INTEREST BY JOB TYPE**



## **INTEREST BY JOB DURATION**



## **TOP EMPLOYERS & AGENCIES**

| EMPLOYER                          | ı            | POSTINGS • | , |
|-----------------------------------|--------------|------------|---|
| Kijiji Jobs                       |              | 34         |   |
| Maple Lodge Farms                 |              | 32         |   |
| William Osler Health System       |              | 21         |   |
| Trillium Health Partners          |              | 20         |   |
| Randstad Interim Inc.             |              | 11         |   |
| Metro                             |              | 9          |   |
| SmartStyle Hair Salon             |              | 8          |   |
| Bayshore Healthcare Ltd.          |              | 8          |   |