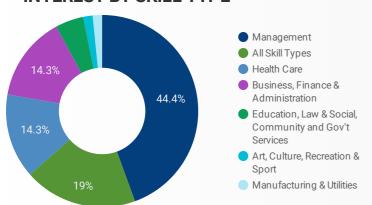

medabad    | 10            | 17        |
| 17. | Paris        | 5             | 15        |
| 18. | Hamilton     | 10            | 13        |
| 19. | Washington   | 1             | 12        |
|     |              | 1 - 100 / 136 | 5 < >     |







## INTERACTIONS BY AGE GROUP



## INTERACTIONS BY GENDER



#### Source:

Job search data is collected from user interactions with the job finding tools on the www.peelhaltonworkforce.ca website. Location data is collected by Google Analytics and cannot be filtered using the age range, gender or tool filters at the top of the page.









# Workforce Development JOB SEARCH REPORT - JUL 2022

Page 2 of 2 | What kind of jobs are people looking for?

Monthly Users 650 ± 1.2%

FILTER AGE GROUP - GENDER - TOOL -

## **INTEREST BY SKILL TYPE**



## **INTEREST BY SKILL LEVEL**



## **INTEREST BY JOB TYPE**



## **INTEREST BY JOB DURATION**



## **TOP EMPLOYERS & AGENCIES**

| EMPLOYER                          | ı            | POSTINGS • | , |
|-----------------------------------|--------------|------------|---|
| Kijiji Jobs                       |              | 34         |   |
| Maple Lodge Farms                 |              | 32         |   |
| William Osler Health System       |              | 21         |   |
| Trillium Health Partners          |              | 20         |   |
| Randstad Interim Inc.             |              | 11         |   |
| Metro                             |              | 9          |   |
| SmartStyle Hair Salon             |              | 8          |   |
| Bayshore Healthcare Ltd.