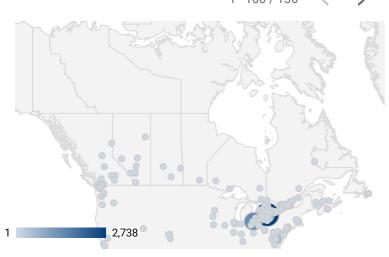

## **WEBSITE TRAFFIC BY LOCATION**

|     | City         | Users         | Pageviews |
|-----|--------------|---------------|-----------|
| 1.  | Toronto      | 154           | 455       |
| 2.  | Mississauga  | 57            | 326       |
| 3.  | Brampton     | 41            | 137       |
| 4.  | Oakville     | 44            | 120       |
| 5.  | Vaughan      | 9             | 62        |
| 6.  | Milton       | 21            | 48        |
| 7.  | (not set)    | 20            | 45        |
| 8.  | Halton Hills | 15            | 27        |
| 9.  | Delhi        | 6             | 27        |
| 10. | Ottawa       | 15            | 26        |
| 11. | Burlington   | 13            | 20        |
| 12. | London       | 12            | 20        |
| 13. | Kitchener    | 8             | 20        |
| 14. | Vancouver    | 17            | 19        |
| 15. | Newmarket    | 1             | 19        |
| 16. | Ahmedabad    | 10            | 17        |
| 17. | Paris        | 5             | 15        |
| 18. | Hamilton     | 10            | 13        |
| 19. | Washington   | 1             | 12        |
|     |              | 1 - 100 / 136 | 5 < >     |