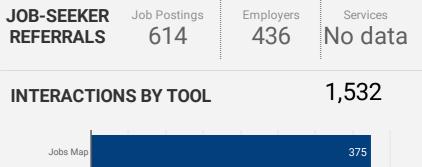

# Workforce Development JOB SEARCH REPORT - JUL 2022

Page 2 of 2 | What kind of jobs are people looking for?

Monthly Users 650 ± 1.2%

FILTER AGE GROUP - GENDER - TOOL -