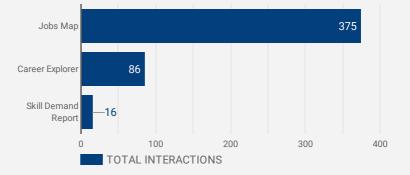

# Workforce Development JOB SEARCH REPORT - JUL 2022

Page 2 of 2 | What kind of jobs are people looking for?

Monthly Users 650 ± 1.2%

FILTER AGE GROUP - GENDER - TOOL -