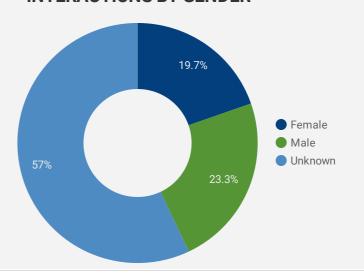

| 48        |
| 7.  | (not set)    | 20            | 45        |
| 8.  | Halton Hills | 15            | 27        |
| 9.  | Delhi        | 6             | 27        |
| 10. | Ottawa       | 15            | 26        |
| 11. | Burlington   | 13            | 20        |
| 12. | London       | 12            | 20        |
| 13. | Kitchener    | 8             | 20        |
| 14. | Vancouver    | 17            | 19        |
| 15. | Newmarket    | 1             | 19        |
| 16. | Ahmedabad    | 10            | 17        |
| 17. | Paris        | 5             | 15        |
| 18. | Hamilton     | 10            | 13        |
| 19. | Washington   | 1             | 12        |
|     |              | 1 - 100 / 136 | 5 < >     |







## INTERACTIONS BY AGE GROUP



## INTERACTIONS BY GENDER



#### Source:

Job search data is collected from user interactions with the job finding tools on the www.peelhaltonworkforce.ca website. Location data is collected by Google Analytics and cannot be filtered using the age range, gender or tool filters at the top of the page.









# Workforce Development JOB SEARCH REPORT - JUL 2022

Page 2 of 2 | What kind of jobs are people looking for?

Monthly Users 650 ± 1.2%

FILTER AGE GROUP - GENDER - TOOL -

## **INTEREST BY SKILL TYPE**



## **INTEREST BY SKILL LEVEL**



## **INTEREST BY JOB TYPE**



## **INTEREST BY JOB DURATION**



## **TOP EMPLOYERS & AGENCIES**

| EMPLOYER                          | ı            | POSTINGS • | , |
|-----------------------------------|--------------|------------|---|
| Kijiji Jobs