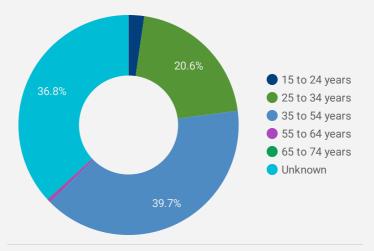

| 10            | 43        |
| 7.  | Milton        | 9             | 37        |
| 8.  | Richmond Hill | 5             | 32        |
| 9.  | (not set)     | 21            | 27        |
| 10. | Waterloo      | 6             | 25        |
| 11. | Windsor       | 8             | 24        |
| 12. | Vancouver     | 16            | 18        |
| 13. | Delhi         | 8             | 14        |
| 14. | Orangeville   | 3             | 14        |
| 15. | Paris         | 4             | 12        |
| 16. | Ottawa        | 8             | 11        |
| 17. | Halton Hills  | 2             | 11        |
| 18. | Cambridge     | 7             | 11        |
| 19. | Surrey        | 9             | 10        |
|     |               | 1 - 100 / 175 | 5 < >     |





# INTERACTIONS BY AGE GROUP



## INTERACTIONS BY GENDER



#### Source:

Job search data is collected from user interactions with the job finding tools on the www.peelhaltonworkforce.ca website. Location data is collected by Google Analytics and cannot be filtered using the age range, gender or tool filters at the top of the page.













**-10.7**%

**FILTER** 

**AGE GROUP** 

**GENDER** 

**TOOL** 

### **INTEREST BY SKILL TYPE**



# INTEREST BY SKILL LEVEL



### **INTEREST BY JOB TYPE**



## **INTEREST BY JOB DURATION**



### **TOP EMPLOYERS & AGENCIES**

| EMPLOYER                    | P            | OSTINGS | • |
|-----------------------------|--------------|---------|---|
| Kijiji Jobs                 |              | 32      |   |
| Trillium Health Partners    |              | 32      |   |
| Shopper