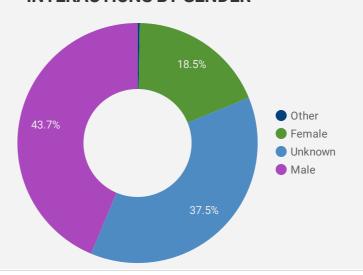

|
| 7.  | Milton        | 9             | 37        |
| 8.  | Richmond Hill | 5             | 32        |
| 9.  | (not set)     | 21            | 27        |
| 10. | Waterloo      | 6             | 25        |
| 11. | Windsor       | 8             | 24        |
| 12. | Vancouver     | 16            | 18        |
| 13. | Delhi         | 8             | 14        |
| 14. | Orangeville   | 3             | 14        |
| 15. | Paris         | 4             | 12        |
| 16. | Ottawa        | 8             | 11        |
| 17. | Halton Hills  | 2             | 11        |
| 18. | Cambridge     | 7             | 11        |
| 19. | Surrey        | 9             | 10        |
|     |               | 1 - 100 / 175 | 5 < >     |





# INTERACTIONS BY AGE GROUP



## INTERACTIONS BY GENDER



#### Source:

Job search data is collected from user interactions with the job finding tools on the www.peelhaltonworkforce.ca website. Location data is collected by Google Analytics and cannot be filtered using the age range, gender or tool filters at the top of the page.













**-10.7**%

**FILTER** 

**AGE GROUP** 

**GENDER** 

**TOOL** 

### **INTEREST BY SKILL TYPE**



# INTEREST BY SKILL LEVEL



### **INTEREST BY JOB TYPE**



## **INTEREST BY JOB DURATION**



### **TOP EMPLOYERS & AGENCIES**

| EMPLOYER                    | P            | OSTINGS | • |
|-----------------------------|--------------|---------|---|
| Kijiji Jobs                 |              | 32      |   |
| Trillium Health Partners    |              | 32      |   |
| Shoppers Drug Mart          |