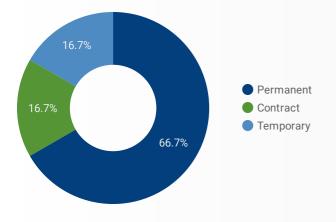

| Ottawa        | 8             | 11        |
| 17. | Halton Hills  | 2             | 11        |
| 18. | Cambridge     | 7             | 11        |
| 19. | Surrey        | 9             | 10        |
|     |               | 1 - 100 / 175 | 5 < >     |





# INTERACTIONS BY AGE GROUP



## INTERACTIONS BY GENDER



#### Source:

Job search data is collected from user interactions with the job finding tools on the www.peelhaltonworkforce.ca website. Location data is collected by Google Analytics and cannot be filtered using the age range, gender or tool filters at the top of the page.













**-10.7**%

**FILTER** 

**AGE GROUP** 

**GENDER** 

**TOOL** 

### **INTEREST BY SKILL TYPE**



# INTEREST BY SKILL LEVEL



### **INTEREST BY JOB TYPE**



## **INTEREST BY JOB DURATION**



### **TOP EMPLOYERS & AGENCIES**

| EMPLOYER                    | P            | OSTINGS | • |
|-----------------------------|--------------|---------|---|
| Kijiji Jobs                 |              | 32      |   |
| Trillium Health Partners    |              | 32      |   |
| Shoppers Drug Mart          |              | 20      |   |
| Shoppers Drug Mart Inc.     |              | 19      |   |
| Animal Hospital of Milton   |              | 12      |   |
| Randstad Canada             |              | 11      |   |
| UPS                         |              | 11      |   |
| Prodigy Personnel           |              | 10      |   |
| AppleOne                    |              | 10      |   |
| Laura Canada                |              | 9       |   |
| Canadian Spa Company        |