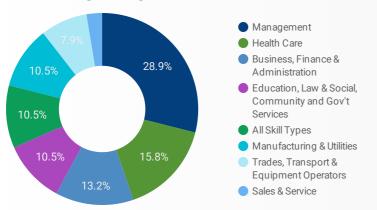

eville   | 3             | 14        |
| 15. | Paris         | 4             | 12        |
| 16. | Ottawa        | 8             | 11        |
| 17. | Halton Hills  | 2             | 11        |
| 18. | Cambridge     | 7             | 11        |
| 19. | Surrey        | 9             | 10        |
|     |               | 1 - 100 / 175 | 5 < >     |





# INTERACTIONS BY AGE GROUP



## INTERACTIONS BY GENDER



#### Source:

Job search data is collected from user interactions with the job finding tools on the www.peelhaltonworkforce.ca website. Location data is collected by Google Analytics and cannot be filtered using the age range, gender or tool filters at the top of the page.













**-10.7**%

**FILTER** 

**AGE GROUP** 

**GENDER** 

**TOOL** 

### **INTEREST BY SKILL TYPE**



# INTEREST BY SKILL LEVEL



### **INTEREST BY JOB TYPE**



## **INTEREST BY JOB DURATION**



### **TOP EMPLOYERS & AGENCIES**

| EMPLOYER                    | P            | OSTINGS | • |
|-----------------------------|--------------|---------|---|
| Kijiji Jobs                 |              | 32      |   |
| Trillium Health Partners    |              | 32      |   |
| Shoppers Drug Mart          |              | 20      |   |
| Shoppers Drug Mart Inc.     |              | 19      |   |
| Animal Hospital of Milton   |              | 12      |   |
| Randstad Canada             |              | 11      |   |
| UPS                         |              | 11      |   |
| Prodigy Personnel           |              | 10      |   |
| AppleOne                    |              | 10      |