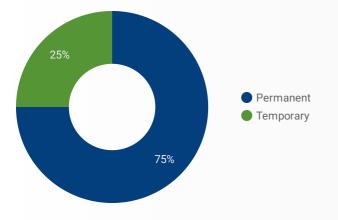

| 10        |
| 18. | Markham      | 6            | 9         |
| 19. | Guelph       | 4            | 7         |
|     |              | 1 - 100 / 16 | 51 ( )    |





### **INTERACTIONS BY AGE GROUP**



### **INTERACTIONS BY GENDER**



#### Source:

Job search data is collected from user interactions with the job finding tools on the www.peelhaltonworkforce.ca website. Location data is collected by Google Analytics and cannot be filtered using the age range, gender or tool filters at the top of the page.









# Workforce Development JOB SEARCH REPORT - APR 2022

Page 2 of 2 | What kind of jobs are people looking for?

Monthly Users 588

-33.9%



### **INTEREST BY SKILL TYPE**



### **INTEREST BY SKILL LEVEL**



#### **INTEREST BY JOB TYPE**



#### **INTEREST BY JOB DURATION**



## **TOP EMPLOYERS & AGENCIES**

| EMPLOYER                                       | POSTINGS * |
|------------------------------------------------|------------|
| Trillium Health Partners                       | 47         |
| Kijiji Jobs                                    | 21         |
| William Osler Health System                    | 10         |
| Halton Healthcare                              | 7          |
| Canon Canada                                   | 6          |
| Peel District School Board                     | 5          |
| City of Mississauga                            | 5          |
| Glen Erin Pharmacy                             | 5          |
| Halton Healthcare Services                     | 5          |
| GoodLife Fitness                               | 5