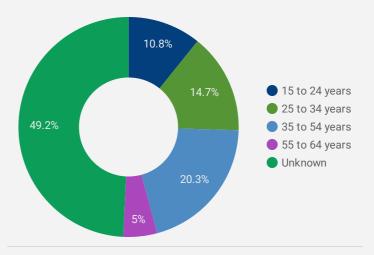

|
| 6.  | Oakville     | 16           | 38        |
| 7.  | Kitchener    | 8            | 35        |
| 8.  | Halton Hills | 4            | 33        |
| 9.  | (not set)    | 17           | 20        |
| 10. | Burlington   | 9            | 19        |
| 11. | Milton       | 11           | 19        |
| 12. | Orillia      | 2            | 16        |
| 13. | Montreal     | 8            | 14        |
| 14. | Balta        | 1            | 14        |
| 15. | Calgary      | 10           | 12        |
| 16. | Vancouver    | 7            | 11        |
| 17. | Delhi        | 10           | 10        |
| 18. | Markham      | 6            | 9         |
| 19. | Guelph       | 4            | 7         |
|     |              | 1 - 100 / 16 | 51 ( )    |





### **INTERACTIONS BY AGE GROUP**



### **INTERACTIONS BY GENDER**



#### Source:

Job search data is collected from user interactions with the job finding tools on the www.peelhaltonworkforce.ca website. Location data is collected by Google Analytics and cannot be filtered using the age range, gender or tool filters at the top of the page.









# Workforce Development JOB SEARCH REPORT - APR 2022

Page 2 of 2 | What kind of jobs are people looking for?

Monthly Users 588

-33.9%



### **INTEREST BY SKILL TYPE**



### **INTEREST BY SKILL LEVEL**



#### **INTEREST BY JOB TYPE**



#### **INTEREST BY JOB DURATION**



## **TOP EMPLOYERS & AGENCIES**

| EMPLOYER                                       | POSTINGS * |
|------------------------------------------------|------------|
| Trillium Health Partners