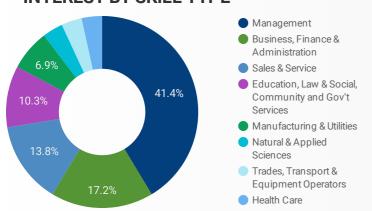

| 12        |
| 16. | Vancouver    | 7            | 11        |
| 17. | Delhi        | 10           | 10        |
| 18. | Markham      | 6            | 9         |
| 19. | Guelph       | 4            | 7         |
|     |              | 1 - 100 / 16 | 51 ( )    |





### **INTERACTIONS BY AGE GROUP**



### **INTERACTIONS BY GENDER**



#### Source:

Job search data is collected from user interactions with the job finding tools on the www.peelhaltonworkforce.ca website. Location data is collected by Google Analytics and cannot be filtered using the age range, gender or tool filters at the top of the page.









# Workforce Development JOB SEARCH REPORT - APR 2022

Page 2 of 2 | What kind of jobs are people looking for?

Monthly Users 588

-33.9%



### **INTEREST BY SKILL TYPE**



### **INTEREST BY SKILL LEVEL**



#### **INTEREST BY JOB TYPE**



#### **INTEREST BY JOB DURATION**



## **TOP EMPLOYERS & AGENCIES**

| EMPLOYER                                       | POSTINGS * |
|------------------------------------------------|------------|
| Trillium Health Partners                       | 47         |
| Kijiji Jobs                                    | 21         |
| William Osler Health System                    | 10         |
| Halton Healthcare                              | 7          |
| Canon Canada                                   | 6          |
| Peel District School Board                     | 5          |
| City of Mississauga                            | 5          |
| Glen Erin Pharmacy                             | 5          |
| Halton Healthcare