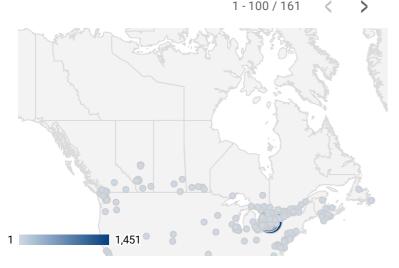

#### **WEBSITE TRAFFIC BY LOCATION**

|     | City         | Users        | Pageviews |
|-----|--------------|--------------|-----------|
| 1.  | Mississauga  | 76           | 231       |
| 2.  | Toronto      | 106          | 195       |
| 3.  | Brampton     | 64           | 133       |
| 4.  | London       | 13           | 65        |
| 5.  | Hamilton     | 17           | 58        |
| 6.  | Oakville     | 16           | 38        |
| 7.  | Kitchener    | 8            | 35        |
| 8.  | Halton Hills | 4            | 33        |
| 9.  | (not set)    | 17           | 20        |
| 10. | Burlington   | 9            | 19        |
| 11. | Milton       | 11           | 19        |
| 12. | Orillia      | 2            | 16        |
| 13. | Montreal     | 8            | 14        |
| 14. | Balta        | 1            | 14        |
| 15. | Calgary      | 10           | 12        |
| 16. | Vancouver    | 7            | 11        |
| 17. | Delhi        | 10           | 10        |
| 18. | Markham      | 6            | 9         |
| 19. | Guelph       | 4            | 7         |
|     |              | 1 - 100 / 16 | 51 ( )    |

#### Source:

Job search data is collected from user interactions with the job finding tools on the www.peelhaltonworkforce.ca website. Location data is collected by Google Analytics and cannot be filtered using the age range, gender or tool filters at the top of the page.