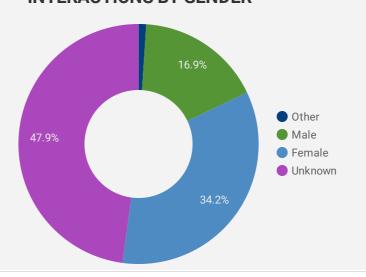

6           | 38        |
| 7.  | Kitchener    | 8            | 35        |
| 8.  | Halton Hills | 4            | 33        |
| 9.  | (not set)    | 17           | 20        |
| 10. | Burlington   | 9            | 19        |
| 11. | Milton       | 11           | 19        |
| 12. | Orillia      | 2            | 16        |
| 13. | Montreal     | 8            | 14        |
| 14. | Balta        | 1            | 14        |
| 15. | Calgary      | 10           | 12        |
| 16. | Vancouver    | 7            | 11        |
| 17. | Delhi        | 10           | 10        |
| 18. | Markham      | 6            | 9         |
| 19. | Guelph       | 4            | 7         |
|     |              | 1 - 100 / 16 | 51 ( )    |





### **INTERACTIONS BY AGE GROUP**



### **INTERACTIONS BY GENDER**



#### Source:

Job search data is collected from user interactions with the job finding tools on the www.peelhaltonworkforce.ca website. Location data is collected by Google Analytics and cannot be filtered using the age range, gender or tool filters at the top of the page.









# Workforce Development JOB SEARCH REPORT - APR 2022

Page 2 of 2 | What kind of jobs are people looking for?

Monthly Users 588

-33.9%



### **INTEREST BY SKILL TYPE**



### **INTEREST BY SKILL LEVEL**



#### **INTEREST BY JOB TYPE**



#### **INTEREST BY JOB DURATION**



## **TOP EMPLOYERS & AGENCIES**

| EMPLOYER                                       | POSTINGS * |
|------------------------------------------------|------------|
| Trillium Health Partners                       | 47         |
| Kijiji Jo