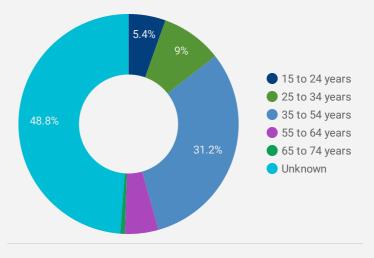

| 43        |
| 6.  | Hamilton    | 9            | 33        |
| 7.  | (not set)   | 18           | 27        |
| 8.  | Montreal    | 17           | 22        |
| 9.  | Vaughan     | 9            | 19        |
| 10. | Pune        | 3            | 18        |
| 11. | Mumbai      | 5            | 17        |
| 12. | Nagpur      | 2            | 16        |
| 13. | Whitby      | 1            | 15        |
| 14. | Pickering   | 2            | 14        |
| 15. | Ottawa      | 9            | 12        |
| 16. | Surrey      | 10           | 12        |
| 17. | Burlington  | 7            | 11        |
| 18. | Waterloo    | 3            | 10        |
| 19. | Brantford   | 3            | 10        |
|     |             | 1 - 100 / 16 | 8 ( >     |







### **INTERACTIONS BY AGE GROUP**



### **INTERACTIONS BY GENDER**



#### Source:

Job search data is collected from user interactions with the job finding tools on the www.peelhaltonworkforce.ca website. Location data is collected by Google Analytics and cannot be filtered using the age range, gender or tool filters at the top of the page.









Canada and the Government of Ontario.





Page 2 of 2 | What kind of jobs are people looking for?

**₽** -4.8%

**FILTER** 

**AGE GROUP** 

**GENDER** 

**TOOL** 

### **INTEREST BY SKILL TYPE**



### INTEREST BY SKILL LEVEL



### **INTEREST BY JOB TYPE**



### **INTEREST BY JOB DURATION**



## **TOP EMPLOYERS & AGENCIES**

| EMPLOYER                                | POSTINGS + |
|-----------------------------------------|------------|
| Kijiji Jobs