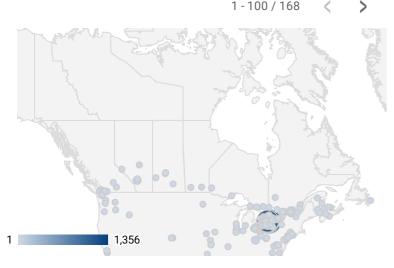

### **WEBSITE TRAFFIC BY LOCATION**

|     | City        | Users        | Pageviews |
|-----|-------------|--------------|-----------|
| 1.  | Mississauga | 80           | 337       |
| 2.  | Brampton    | 95           | 221       |
| 3.  | Toronto     | 101          | 191       |
| 4.  | Oakville    | 19           | 168       |
| 5.  | Milton      | 18           | 43        |
| 6.  | Hamilton    | 9            | 33        |
| 7.  | (not set)   | 18           | 27        |
| 8.  | Montreal    | 17           | 22        |
| 9.  | Vaughan     | 9            | 19        |
| 10. | Pune        | 3            | 18        |
| 11. | Mumbai      | 5            | 17        |
| 12. | Nagpur      | 2            | 16        |
| 13. | Whitby      | 1            | 15        |
| 14. | Pickering   | 2            | 14        |
| 15. | Ottawa      | 9            | 12        |
| 16. | Surrey      | 10           | 12        |
| 17. | Burlington  | 7            | 11        |
| 18. | Waterloo    | 3            | 10        |
| 19. | Brantford   | 3            | 10        |
|     |             | 1 - 100 / 16 | 8 ( >     |