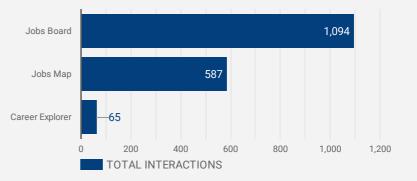

#### Source:

Job search data is collected from user interactions with the job finding tools on the www.peelhaltonworkforce.ca website. Location data is collected by Google Analytics and cannot be filtered using the age range, gender or tool filters at the top of the page.

Canada and the Government of Ontario.

Page 2 of 2 | What kind of jobs are people looking for?

**₽** -4.8%

**FILTER** 

**AGE GROUP** 

**GENDER** 

**TOOL** 