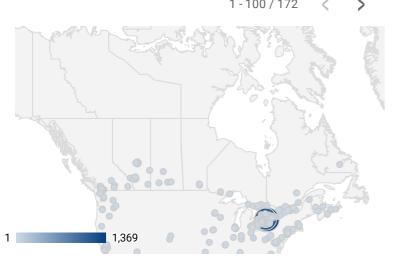

#### **WEBSITE TRAFFIC BY LOCATION**

|     | City        | Users         | Pageviews |
|-----|-------------|---------------|-----------|
| 1.  | Mississauga | 76            | 571       |
| 2.  | Brampton    | 97            | 254       |
| 3.  | Toronto     | 129           | 205       |
| 4.  | Milton      | 24            | 183       |
| 5.  | Oakville    | 26            | 138       |
| 6.  | Burlington  | 14            | 69        |
| 7.  | Hamilton    | 19            | 64        |
| 8.  | Vaughan     | 13            | 52        |
| 9.  | (not set)   | 25            | 44        |
| 10. | Ottawa      | 12            | 29        |
| 11. | London      | 8             | 19        |
| 12. | Reston      | 1             | 18        |
| 13. | Brantford   | 4             | 18        |
| 14. | Dubai       | 4             | 16        |
| 15. | Mumbai      | 4             | 15        |
| 16. | Montreal    | 10            | 13        |
| 17. | Surrey      | 11            | 12        |
| 18. | Kitchener   | 5             | 12        |
| 19. | Pune        | 3             | 12        |
|     |             | 1 - 100 / 172 | 2 < >     |

#### Source:

Job search data is collected from user interactions with the job finding tools on the www.peelhaltonworkforce.ca website. Location data is collected by Google Analytics and cannot be filtered using the age range, gender or tool filters at the top of the page.