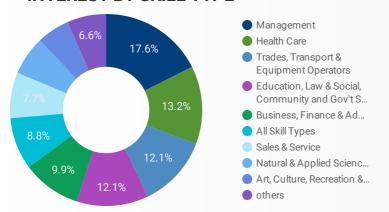

2 | 2 < >     |





#### INTERACTIONS BY AGE GROUP



### INTERACTIONS BY GENDER



#### Source:

Job search data is collected from user interactions with the job finding tools on the www.peelhaltonworkforce.ca website. Location data is collected by Google Analytics and cannot be filtered using the age range, gender or tool filters at the top of the page.







This Employment Ontario service is funded in part by the Government of Canada and the Government of Ontario.

Ce service Emploi Ontario est financé en partie par le gouvernement du Canada et le gouvernement de l'Ontario.

# Workforce Development JOB SEARCH REPORT - JAN 2022

Page 2 of 2 | What kind of jobs are people looking for?

Monthly Users 705

49.0%

**FILTER** 

AGE GROUP ▼

GENDER →

TOOL

#### **INTEREST BY SKILL TYPE**



## **INTEREST BY SKILL LEVEL**



#### **INTEREST BY JOB TYPE**



### **INTEREST BY JOB DURATION**



## **TOP EMPLOYERS & AGENCIES**

| EMPLOYER                             |              | POSTINGS * |
|--------------------------------------|--------------|------------|
| Kijiji Jobs                          |              | 100        |
| Peel District School Board           |              | 35         |
| Trillium Health Partners             |              | 30         |
| Randstad Canada                      |              | 25         |
| Metro                                |              | 17         |
| GoodLife Fitness                     |              | 13         |
| Talent Employment Inc.               |              | 13         |
| Charger Logistics Inc                |