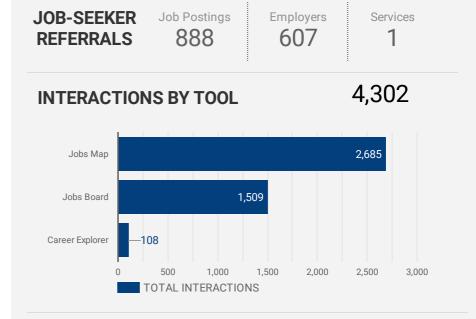

## Workforce Development JOB SEARCH REPORT - JAN 2022

Page 1 of 2 | Who are the people looking for work?

Monthly Users **±** 49.0%

**FILTER** 

**AGE GROUP** 

**GENDER** 

**TOOL** 

#### Source:

Job search data is collected from user interactions with the job finding tools on the www.peelhaltonworkforce.ca website. Location data is collected by Google Analytics and cannot be filtered using the age range, gender or tool filters at the top of the page.