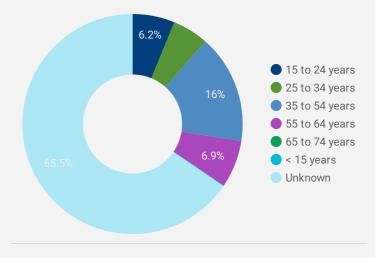

#### INTERACTIONS BY AGE GROUP

#### Source:

Job search data is collected from user interactions with the job finding tools on the www.peelhaltonworkforce.ca website. Location data is collected by Google Analytics and cannot be filtered using the age range, gender or tool filters at the top of the page.