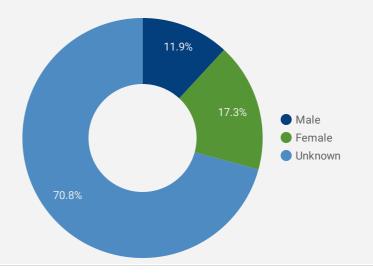

| 4        | 26        |
| 8.  | (not set)           | 7        | 24        |
| 9.  | Caledon             | 6        | 15        |
| 10. | Columbus            | 15       | 15        |
| 11. | Montreal            | 6        | 14        |
| 12. | Hamilton            | 7        | 13        |
| 13. | St. Catharines      | 1        | 12        |
| 14. | Cambridge           | 3        | 11        |
| 15. | Calgary             | 7        | 10        |
| 16. | Cape Town           | 1        | 10        |
| 17. | Vaughan             | 8        | 9         |
| 18. | Halton Hills        | 1        | 9         |
| 19. | Upper Providence To | 1        | 6         |
|     |                     | 1 00 / 0 | 0         |





### **INTERACTIONS BY AGE GROUP**



### **INTERACTIONS BY GENDER**



#### Source:

Job search data is collected from user interactions with the job finding tools on the www.peelhaltonworkforce.ca website. Location data is collected by Google Analytics and cannot be filtered using the age range, gender or tool filters at the top of the page.







Page 2 of 2 | What kind of jobs are people looking for?

Monthly Users 326 at 30.9%

FILTER AGE GROUP - GENDER - TOOL -

# **INTEREST BY SKILL TYPE**



# **INTEREST BY SKILL LEVEL**



### **INTEREST BY JOB TYPE**



# **INTEREST BY JOB DURATION**



### **TOP EMPLOYERS & AGENCIES**

| EMPLOYER                           |              | POSTINGS * |
|------------------------------------|--------------|------------|
| Kijiji Jobs                        |              | 36         |
| Canon Canada