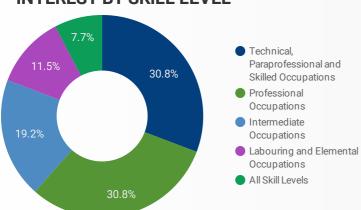

| Cape Town           | 1        | 10        |
| 17. | Vaughan             | 8        | 9         |
| 18. | Halton Hills        | 1        | 9         |
| 19. | Upper Providence To | 1        | 6         |
|     |                     | 1 00 / 0 | 0         |





### **INTERACTIONS BY AGE GROUP**



### **INTERACTIONS BY GENDER**



#### Source:

Job search data is collected from user interactions with the job finding tools on the www.peelhaltonworkforce.ca website. Location data is collected by Google Analytics and cannot be filtered using the age range, gender or tool filters at the top of the page.







Page 2 of 2 | What kind of jobs are people looking for?

Monthly Users 326 at 30.9%

FILTER AGE GROUP - GENDER - TOOL -

# **INTEREST BY SKILL TYPE**



# **INTEREST BY SKILL LEVEL**



### **INTEREST BY JOB TYPE**



# **INTEREST BY JOB DURATION**



### **TOP EMPLOYERS & AGENCIES**

| EMPLOYER                           |              | POSTINGS * |
|------------------------------------|--------------|------------|
| Kijiji Jobs                        |              | 36         |
| Canon Canada                       |              | 19         |
| ROGERS COMMUNICATIONS              |              | 15         |
| Randstad Canada                    |              | 15         |
| Toroid Technologies Inc.           |              | 14         |
| Total Mechanical Service           |              | 13         |
| Planet Fitness                     |              | 12         |
| Brampton Material Handling Company |              | 9          |
| Amazon Fulfillment