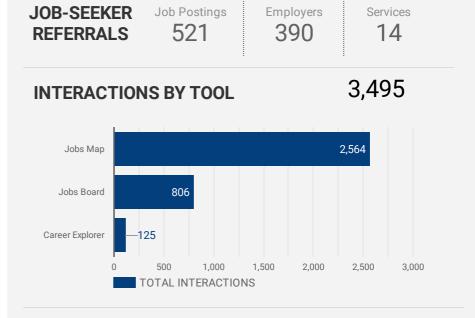

Page 2 of 2 | What kind of jobs are people looking for?

Monthly Users 326 at 30.9%

FILTER AGE GROUP - GENDER - TOOL -

### **TOP EMPLOYERS & AGENCIES**

| EMPLOYER                           |              | POSTINGS * |
|------------------------------------|--------------|------------|
| Kijiji Jobs                        |              | 36         |
| Canon Canada                       |              | 19         |
| ROGERS COMMUNICATIONS              |              | 15         |
| Randstad Canada                    |              | 15         |
| Toroid Technologies Inc.           |              | 14         |
| Total Mechanical Service           |              | 13         |
| Planet Fitness                     |              | 12         |
| Brampton Material Handling Company |              | 9          |
| Amazon Fulfillment                 |              | 8          |
| Reitmans                           |              | 7          |
| Tamco                              |              | 7          |
| Walmart Canada                     |              | 6          |
| Peel District School Board         |              | 6          |
| A1-O                               | 1 - 50 / 885 | <i>(</i> > |

### **TOP OCCUPATIONS**

| 4-DIGIT NOC CODES                                 | P            | OSTINGS | • |
|---------------------------------------------------|--------------|---------|---|
| Transport truck drivers                           |              | 121     |   |
| Other customer and information services rep       | oresen       | 71      |   |
| Retail salespersons                               |              | 55      |   |
| Administrative officers                           |              | 42      |   |
| Material handlers                                 |              | 42      |   |
| Social and community service workers              |              | 30      |   |
| Administrative assistants                         |              | 25      |   |
| Financial and investment analysts                 |              | 23      |   |
| Cooks                                             |              | 21      |   |
| Authors and writers                               |              | 18      |   |
| Cashiers                                          |              | 17      |   |
| Food counter attendants  kitchen helpers and rela |              |         |   |
| Delivery and courier service drivers              |              | 16      |   |
| Data entry clerks                                 |              | 16      |   |
|                                                   | 1 - 50 / 190 | <       | > |