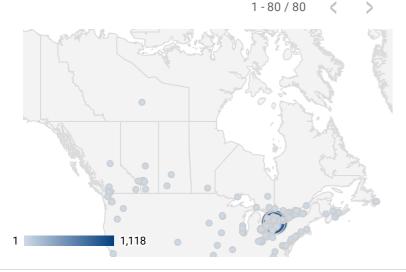

### **WEBSITE TRAFFIC BY LOCATION**

|     | City                | Users    | Pageviews |
|-----|---------------------|----------|-----------|
| 1.  | Brampton            | 68       | 311       |
| 2.  | Milton              | 8        | 293       |
| 3.  | Mississauga         | 45       | 162       |
| 4.  | Toronto             | 66       | 132       |
| 5.  | Burlington          | 6        | 45        |
| 6.  | London              | 8        | 33        |
| 7.  | Oakville            | 4        | 26        |
| 8.  | (not set)           | 7        | 24        |
| 9.  | Caledon             | 6        | 15        |
| 10. | Columbus            | 15       | 15        |
| 11. | Montreal            | 6        | 14        |
| 12. | Hamilton            | 7        | 13        |
| 13. | St. Catharines      | 1        | 12        |
| 14. | Cambridge           | 3        | 11        |
| 15. | Calgary             | 7        | 10        |
| 16. | Cape Town           | 1        | 10        |
| 17. | Vaughan             | 8        | 9         |
| 18. | Halton Hills        | 1        | 9         |
| 19. | Upper Providence To | 1        | 6         |
|     |                     | 1 00 / 0 | 0         |

#### Source:

Job search data is collected from user interactions with the job finding tools on the www.peelhaltonworkforce.ca website. Location data is collected by Google Analytics and cannot be filtered using the age range, gender or tool filters at the top of the page.