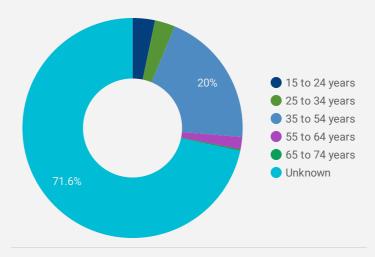

| 33        |
| 7.  | Oakville            | 4        | 26        |
| 8.  | (not set)           | 7        | 24        |
| 9.  | Caledon             | 6        | 15        |
| 10. | Columbus            | 15       | 15        |
| 11. | Montreal            | 6        | 14        |
| 12. | Hamilton            | 7        | 13        |
| 13. | St. Catharines      | 1        | 12        |
| 14. | Cambridge           | 3        | 11        |
| 15. | Calgary             | 7        | 10        |
| 16. | Cape Town           | 1        | 10        |
| 17. | Vaughan             | 8        | 9         |
| 18. | Halton Hills        | 1        | 9         |
| 19. | Upper Providence To | 1        | 6         |
|     |                     | 1 00 / 0 | 0         |





### **INTERACTIONS BY AGE GROUP**



### **INTERACTIONS BY GENDER**



#### Source:

Job search data is collected from user interactions with the job finding tools on the www.peelhaltonworkforce.ca website. Location data is collected by Google Analytics and cannot be filtered using the age range, gender or tool filters at the top of the page.







Page 2 of 2 | What kind of jobs are people looking for?

Monthly Users 326 at 30.9%

FILTER AGE GROUP - GENDER - TOOL -

# **INTEREST BY SKILL TYPE**



# **INTEREST BY SKILL LEVEL**



### **INTEREST BY JOB TYPE**



# **INTEREST BY JOB DURATION**



### **TOP EMPLOYERS & AGENCIES**

| EMPLOYER                           |              | POSTINGS * |
|------------------------------------|--------------|------------|
| Kijiji Jobs                        |              | 36