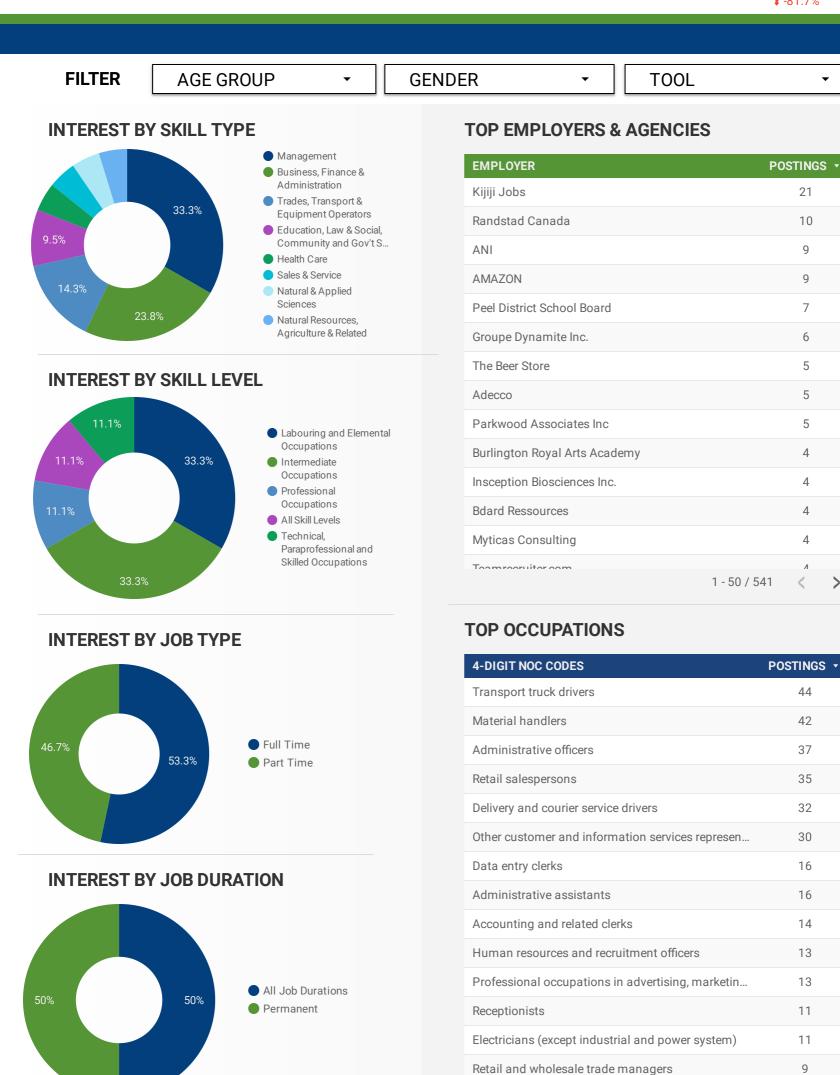

## Workforce Development JOB SEARCH REPORT - SEP 2021

Page 2 of 2 | What kind of jobs are people looking for?

Monthly Users **249** 