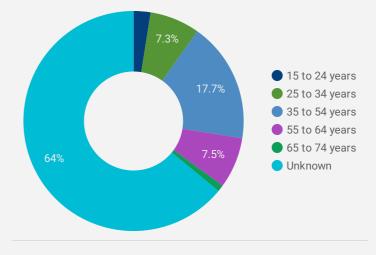

FILTER

City

Toronto

Peel Halton

1.

AGE GROUP

Users

48

GENDER

**INTERACTIONS BY TOOL** 

•

TOOL

**INTERACTIONS BY AGE GROUP** 

**INTERACTIONS BY GENDER** 

Canada

**ONTARIO** 