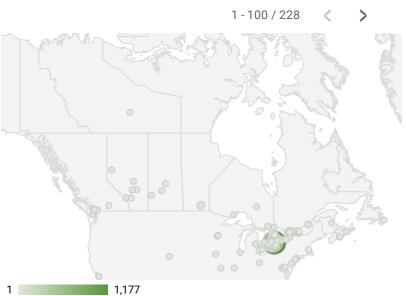

**WEBSITE TRAFFIC BY LOCATION** 

|     | City          | Users | Pageviews |
|-----|---------------|-------|-----------|
| 1.  | Toronto       | 477   | 1,177     |
| 2.  | Brampton      | 359   | 744       |
| 3.  | Mississauga   | 295   | 692       |
| 4.  | Burlington    | 55    | 256       |
| 5.  | Oakville      | 70    | 227       |
| 6.  | Hamilton      | 76    | 197       |
| 7.  | Caledon       | 31    | 152       |
| 8.  | Ottawa        | 38    | 141       |
| 9.  | Richmond Hill | 26    | 136       |
| 10. | Vaughan       | 37    | 96        |
| 11. | Halton Hills  | 22    | 85        |
| 12. | London        | 17    | 82        |
| 13. | Kitchener     | 25    | 64        |
| 14. | Milton        | 28    | 59        |
| 15. | (not set)     | 46    | 59        |
| 16. | Montreal      | 40    | 58        |
| 17. | Winnipeg      | 4     | 40        |
| 18. | Markham       | 22    | 38        |
| 19. | Niagara Falls | 6     | 35        |
| 20. | Orangeville   | 12    | 34        |
| 21. | St. Thomas    | 8     | 25        |

**NOTE:** The website data by location is data collected by Google Analytics and cannot be filtered using the age range, gender or tool filters at the top of the page.