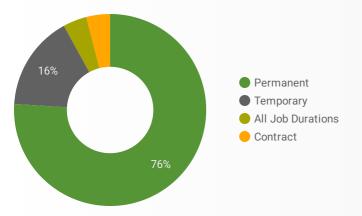

38        |
| 19. | Niagara Falls | 6     | 35        |
| 20. | Orangeville   | 12    | 34        |
| 21. | St. Thomas    | 8     | 25        |



**NOTE:** The website data by location is data collected by Google Analytics and cannot be filtered using the age range, gender or tool filters at the top of the page.





## INTERACTIONS BY AGE GROUP



#### INTERACTIONS BY GENDER



**Source:** Job search data is collected from user interactions with the job finding tools on the connect2jobs.ca website.



# Workforce Development JOB SEARCH REPORT - JAN 2021

Page 2 of 2 | What kind of jobs are people looking for?

**FILTER** 

**AGE GROUP** 

**GENDER** 

**TOOL** 

## **INTEREST BY SKILL TYPE**



## **INTEREST BY SKILL LEVEL**



## **INTEREST BY JOB TYPE**



## INTEREST BY JOB DURATION



## **TOP EMPLOYERS & AGENCIES**

| EMPLOYER                                   | POSTINGS |
|--------------------------------------------|----------|
| Surey Mfg                                  | 87       |
| FENAK Estimating Services Ltd.             | 51       |
| Kijiji Jobs                                | 35       |
| Garden River First Nation Education Unit   | 24       |
| UPS inc.                                   | 19       |
| ECRB Investments Inc.                      | 13       |
| Trillium Health Partners                   | 12       |
| Longo's                                    | 11       |
| Cheema Carriers corp                       | 9        |
| Aerotek                                    | 9        |
| Accountemps                                | 9        |
| RE/MAX