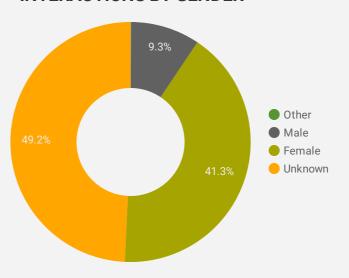

#### INTERACTIONS BY GENDER

**Source:** Job search data is collected from user interactions with the job finding tools on the connect2jobs.ca website.