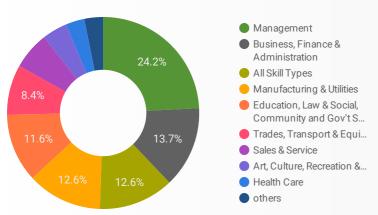

40    | 58        |
| 17. | Winnipeg      | 4     | 40        |
| 18. | Markham       | 22    | 38        |
| 19. | Niagara Falls | 6     | 35        |
| 20. | Orangeville   | 12    | 34        |
| 21. | St. Thomas    | 8     | 25        |



**NOTE:** The website data by location is data collected by Google Analytics and cannot be filtered using the age range, gender or tool filters at the top of the page.





## INTERACTIONS BY AGE GROUP



#### INTERACTIONS BY GENDER



**Source:** Job search data is collected from user interactions with the job finding tools on the connect2jobs.ca website.



# Workforce Development JOB SEARCH REPORT - JAN 2021

Page 2 of 2 | What kind of jobs are people looking for?

**FILTER** 

**AGE GROUP** 

**GENDER** 

**TOOL** 

## **INTEREST BY SKILL TYPE**



## **INTEREST BY SKILL LEVEL**



## **INTEREST BY JOB TYPE**



## INTEREST BY JOB DURATION



## **TOP EMPLOYERS & AGENCIES**

| EMPLOYER                                   | POSTINGS |
|--------------------------------------------|----------|
| Surey Mfg                                  | 87       |
| FENAK Estimating Services Ltd.             | 51       |
| Kijiji Jobs                                | 35       |
| Garden River First Nation Education Unit   | 24       |
| UPS inc.                                   | 19       |
| ECRB Investments Inc.                      | 13       |
| Trillium Health Partners                   | 12       |
| Longo's                                    | 11       |
| Cheema Carriers corp                       | 9        |
| Aerotek