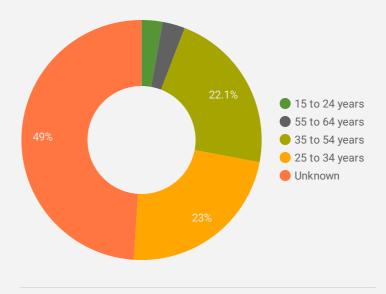

| 38    | 141       |
| 9.  | Richmond Hill | 26    | 136       |
| 10. | Vaughan       | 37    | 96        |
| 11. | Halton Hills  | 22    | 85        |
| 12. | London        | 17    | 82        |
| 13. | Kitchener     | 25    | 64        |
| 14. | Milton        | 28    | 59        |
| 15. | (not set)     | 46    | 59        |
| 16. | Montreal      | 40    | 58        |
| 17. | Winnipeg      | 4     | 40        |
| 18. | Markham       | 22    | 38        |
| 19. | Niagara Falls | 6     | 35        |
| 20. | Orangeville   | 12    | 34        |
| 21. | St. Thomas    | 8     | 25        |



**NOTE:** The website data by location is data collected by Google Analytics and cannot be filtered using the age range, gender or tool filters at the top of the page.





## INTERACTIONS BY AGE GROUP



#### INTERACTIONS BY GENDER



**Source:** Job search data is collected from user interactions with the job finding tools on the connect2jobs.ca website.



# Workforce Development JOB SEARCH REPORT - JAN 2021

Page 2 of 2 | What kind of jobs are people looking for?

**FILTER** 

**AGE GROUP** 

**GENDER** 

**TOOL** 

## **INTEREST BY SKILL TYPE**



## **INTEREST BY SKILL LEVEL**



## **INTEREST BY JOB TYPE**



## INTEREST BY JOB DURATION



## **TOP EMPLOYERS & AGENCIES**

| EMPLOYER                                   | POSTINGS |
|--------------------------------------------|----------|
| Surey Mfg                                  | 87       |
| FENAK Estimating Services Ltd.             | 51       |
| Kijiji Jobs                                | 35       |
| Garden River First Nati