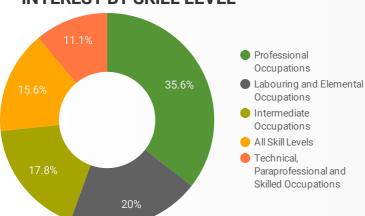

eg      | 4     | 40        |
| 18. | Markham       | 22    | 38        |
| 19. | Niagara Falls | 6     | 35        |
| 20. | Orangeville   | 12    | 34        |
| 21. | St. Thomas    | 8     | 25        |



**NOTE:** The website data by location is data collected by Google Analytics and cannot be filtered using the age range, gender or tool filters at the top of the page.





## INTERACTIONS BY AGE GROUP



#### INTERACTIONS BY GENDER



**Source:** Job search data is collected from user interactions with the job finding tools on the connect2jobs.ca website.



# Workforce Development JOB SEARCH REPORT - JAN 2021

Page 2 of 2 | What kind of jobs are people looking for?

**FILTER** 

**AGE GROUP** 

**GENDER** 

**TOOL** 

## **INTEREST BY SKILL TYPE**



## **INTEREST BY SKILL LEVEL**



## **INTEREST BY JOB TYPE**



## INTEREST BY JOB DURATION



## **TOP EMPLOYERS & AGENCIES**

| EMPLOYER                                   | POSTINGS |
|--------------------------------------------|----------|
| Surey Mfg                                  | 87       |
| FENAK Estimating Services Ltd.             | 51       |
| Kijiji Jobs                                | 35       |
| Garden River First Nation Education Unit   | 24       |
| UPS inc.                                   | 19       |
| ECRB Investments Inc.                      | 13       |
| Trillium Health Partners                   | 12       |
| Longo's                                    | 11       |
| Cheema Carriers corp                       | 9        |
| Aerotek                                    | 9        |
| Accou