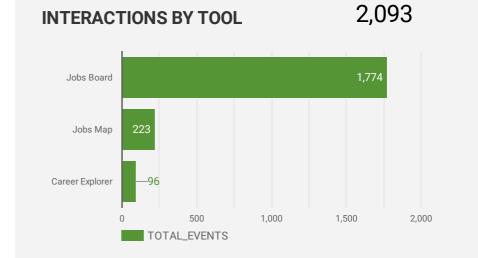

## Workforce Development JOB SEARCH REPORT - JAN 2021

Page 1 of 2 | Who are the people looking for work?

Monthly Users **2,090 2** 23.4%

**FILTER** 

**AGE GROUP** 

**GENDER** 

TOOL

IOOL