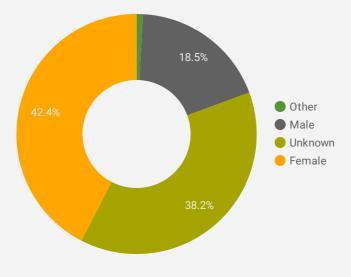

1,000

500 TOTAL\_EVENTS

Jobs Map

Career Explorer

0

**INTERACTIONS BY GENDER** 

Source: Job search data is collected from user interactions with the job finding tools on the connect2jobs.ca website.