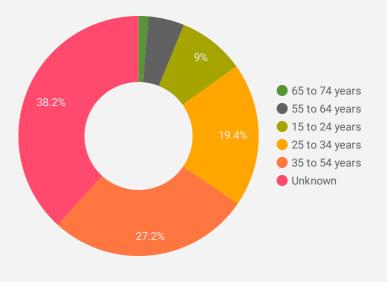

| 21. | Ajax           | 12    | 34        |

1 - 100 / 217 >



NOTE: The website data by location is data collected by Google Analytics and cannot be filtered using the age range, gender or tool filters at the top of the page.

| G | ENDER                   | •                         | ТС  | OOL             |             | • |
|---|-------------------------|---------------------------|-----|-----------------|-------------|---|
|   | JOB-SEEKER<br>REFERRALS | Job Postin<br><b>1,06</b> | -   | employer<br>720 | Servi<br>50 |   |
|   | INTERACTION             | IS BY TO                  | OOL |                 | 2,91        | 8 |
|   | Jobs Board              |                           |     |                 | 1,767       |   |

1,000



500 TOTAL\_EVENTS

Jobs Map

Career Explorer

0



**INTERACTIONS BY GENDER** 



Source: Job search data is collected from user interactions with the job finding tools on the connect2jobs.ca website.





# Workforce Development Group JOB SEARCH REPORT - DEC 2020

Page 2 of 2 | What kind of jobs are people looking for?

| FILTER A        | GE GROUP - G                                                                                                                                                                                                                                    | GENDER - TOOL                            | ~        |
|-----------------|-----------------------------------------------------------------------------------------------------------------------------------------------------------------------------------------------