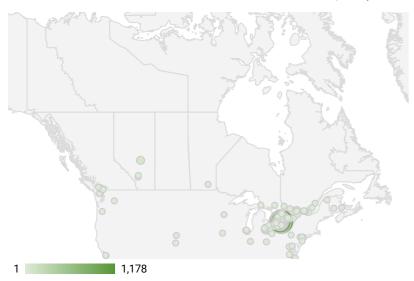

## WEBSITE TRAFFIC BY LOCATION

|     | City           | Users | Pageviews |
|-----|----------------|-------|-----------|
| 1.  | Toronto        | 308   | 1,178     |
| 2.  | Mississauga    | 226   | 886       |
| 3.  | Brampton       | 285   | 664       |
| 4.  | Oakville       | 82    | 439       |
| 5.  | Burlington     | 50    | 312       |
| 6.  | Ottawa         | 33    | 157       |
| 7.  | Hamilton       | 45    | 151       |
| 8.  | Markham        | 37    | 136       |
| 9.  | Caledon        | 28    | 135       |
| 10. | Windsor        | 7     | 128       |
| 11. | London         | 16    | 104       |
| 12. | (not set)      | 60    | 95        |
| 13. | Milton         | 28    | 87        |
| 14. | Kawartha Lakes | 7     | 87        |
| 15. | Vaughan        | 27    | 86        |
| 16. | Edmonton       | 4     | 69        |
| 17. | New Tecumseth  | 3     | 44        |
| 18. | Halton Hills   | 14    | 43        |
| 19. | Kemptville     | 4     | 41        |
| 20. | Taizhou        | 2     | 41        |
| 21. | Ajax           | 12    | 34        |

1 - 100 / 217 >

NOTE: The website data by location is data collected by Google Analytics and cannot be filtered using the age range, gender or tool filters at the top of the page.

| G | ENDER                   | •                         | ТС  | OOL             |             | • |
|---|-------------------------|---------------------------|-----|-----------------|-------------|---|
|   | JOB-SEEKER<br>REFERRALS | Job Postin<br><b>1,06</b> | -   | employer<br>720 | Servi<br>50 |   |
|   | INTERACTION             | IS BY TO                  | OOL |                 | 2,91        | 8 |
|   | Jobs Board              |                           |     |                 | 1,767       |   |